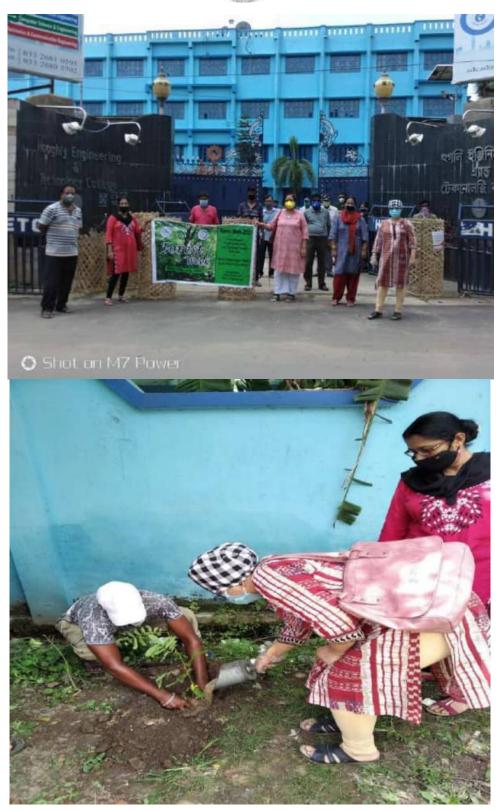

The safety and well-being of our community remain our top priority, and we encourage everyone to follow social distancing measures, wear masks, and practice proper hand hygiene during the Forest Week celebrations.

This collaborative effort underscores the commitment of HETC and its partners to environmental sustainability and community engagement. By coming together for this event, we hope to in still a sense of responsibility towards our natural resources and foster a culture of environmental consciousness within the HETC community and beyond. Your active participation was made this initiative a success and contributing to a greener, healthier future.

DIC, ECE Dept.

NSS Program, HETC



Vivekananda Road, Pipulpati, Hooghly – 712103





Vivekananda Road, Pipulpati, Hooghly – 712103





Vivekananda Road, Pipulpati, Hooghly - 712103



Date: 28.05.2020

#### NOTICE

This is to inform all concerned that a devastating Cyclone Amphan landfall on 20.05.2020 in West Bengal. Hooghly Engineering & Technology College is going to organize a relief camp on 5<sup>th</sup> June 2020 in collaboration with Paschimbanga Vigyan Mancha, at Sutahata, East Midnapore, West Bengal. All are requested to join with us in this humanitarian initiative to provide assistance and contribute to rebuilding lives.

Mr Swarup Samanta (Convener)

NSS Program Officer

Principal

Prof. (Dr.) Sumanta Bhattacharyya
Principal
Hooghly Engineering & Technology College

Vivekananda Road, Pipulpati, Hooghly - 712103



#### REPORT

Cyclone Amphan struck West Bengal with unprecedented force on 20th May 2020, leavi