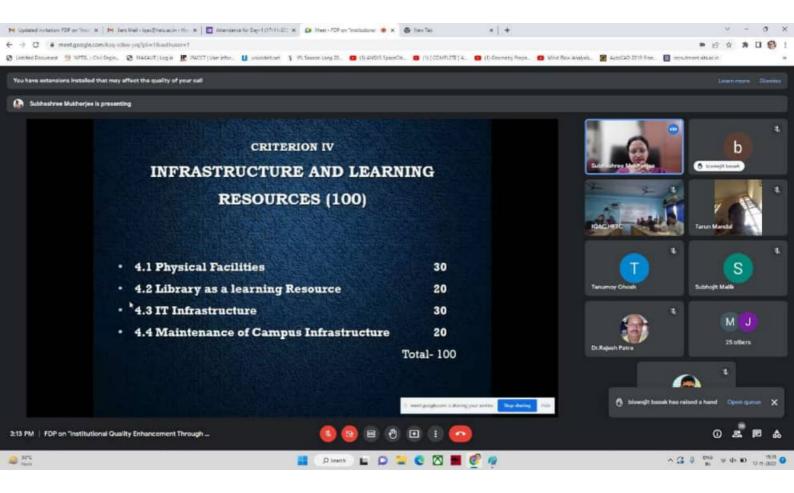

The schedule followed for the FDP is given below.

| Date       | Day      | Criterion | Title                                    | Marks |
|------------|----------|-----------|------------------------------------------|-------|
| 17-11-2022 | Thursday | 1         | Curricular Aspects                       | 100   |
|            |          | 4         | Infrastructure and<br>Learning Resources | 100   |
| 19-11-2022 | Saturday | 2         | Teaching-Learning and Evaluation         | 350   |

## Internal Quality Assurance Cell (IQAC), Hooghly Engineering & Technology College

| Schedule of FDP |          |                           |              |  |
|-----------------|----------|---------------------------|--------------|--|
| Day             | Date     | Topic                     | Time*        |  |
| 1               | 17.11.22 | Criterion 1 & Criterion 4 |              |  |
| 2               | 19.11.22 | Criterion 2               |              |  |
| 3               | 22.11.22 | Criterion 3               | 3 PM onwards |  |
| 4               | 23.11.22 | Criterion 5               |              |  |
| 5               | 24.11.22 | Criterion 6 & Criterion 7 |              |  |