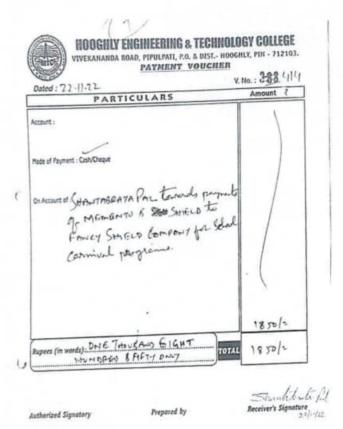

| 0       | 201 00              |
|                | dol'                             | 1                                 | 0       | 200 60              |
|                | (=10m (21m)                      |                                   | 2       | 220 00              |
|                | 3/m Se                           |                                   | 1-      | Per s               |
|                | 5/15/21                          |                                   | 0       | 2.30                |
| i              | Sur reli                         | 122                               |         | 1                   |
| 1              | 1                                |                                   |         | ্র<br>গুমিন্দু সামী |





# A Brief Report on Annual School Connect Program School Carnival - 2022

HETC in it's 18 years of excellence has first time organizes school connect programme named "School Carnival 2k22". The colorful and memorable whole daylong event was held on 12th November 2022 at HETC campus, Hooghly.

At around 10:30 a.m. onwards the event came to live with the inauguration of School Carnival 2k-22 by our honorable President HETCS Dr. T. K. Bandyopadhyay, hon'ble Secretary HETCS Dr. Avijit Maity and Principal-in-Charge HETC Dr. Smitadhi Gangly.

A huge response was received from the participant's corner of Class 6 to Class 12. Around 400 student's was participated in our grand carnival events from Hooghly, Howrah, Burdwan, Kolkata, Bankura, North & South 24 Paraganas districts. The carnival was