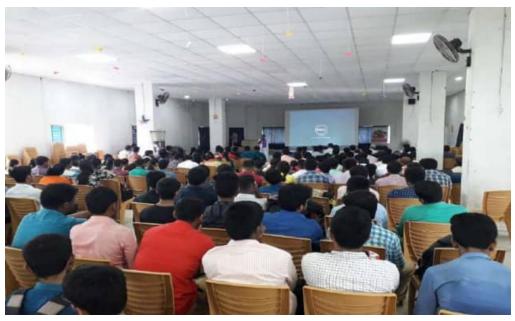

## A Report on the Faculty Development Programme on "Institutional Quality Enhancement through NAAC" organized by the IQAC-HETC

The Internal Quality Assurance Cell of the Hooghly Engineering & Technology College (HETC) organized a 1-week Faculty Development Programme (FDP) in ICT mode on "Institutional Quality Enhancement through NAAC" spanning 17th to 24th November 2022. Prof. Subhashree Mukherjee, Professor, Department of English, and former Coordinator, IQAC, Kamla Nehru Mahavidyalaya, Nagpur, was the Resource Person of the FDP. Only Faculty Members of HETC could register for the FDP. In total, 41 Faculty Members of HETC registered for the FDP. The list of participants for the FDP is attached to the report.