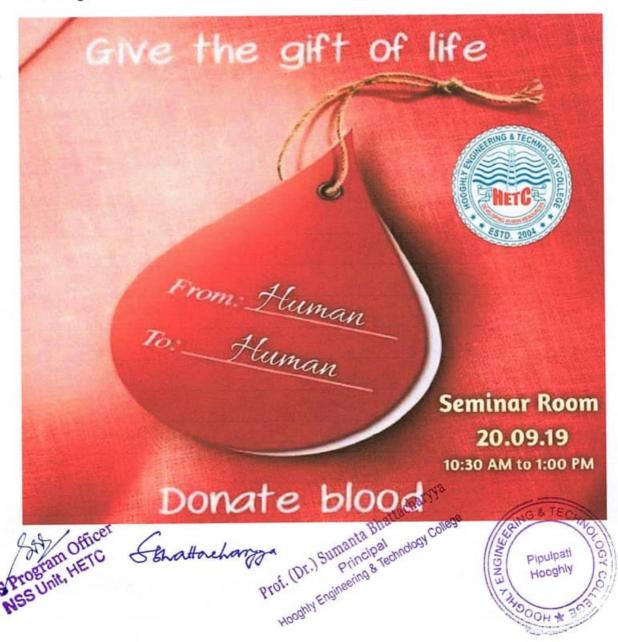

Pipulpati
Hooghly

THOOOH \* 353

Principal in-Charge
Hooghly Engineering & Technology College

Principal in Charge
Hooghly Engineering & Technology College
Vivekananda Road, Pipulpati, Hooghly.

IQAC HETC) organized a 1-week FDP in ICT mode on "Institutional Quality Enhancement through NAAC," spanning 17th to 24th November 2022.