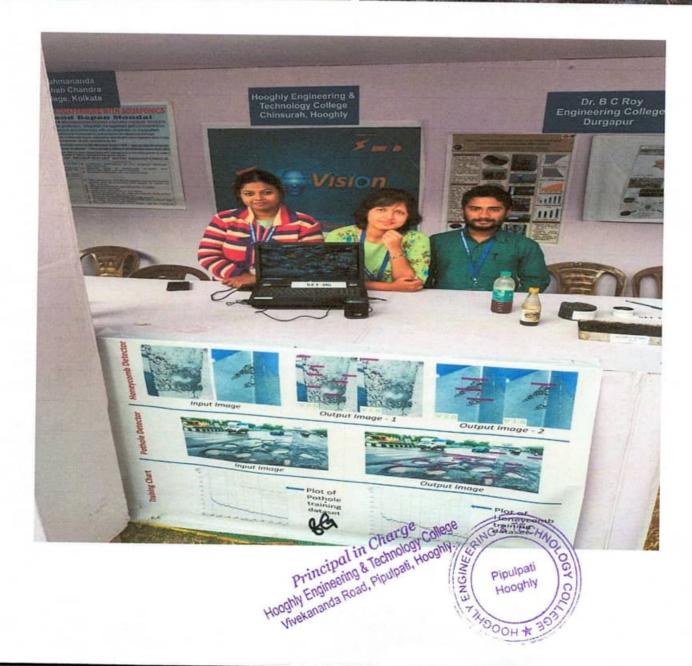

Pipulpati
Hooghly

THOOOH \* 353

Principal in-Charge
Hooghly Engineering & Technology College

Principal in Charge
Hooghly Engineering & Technology College
Vivekananda Road, Pipulpati, Hooghly.

IQAC HETC) organized a 1-week FDP in ICT mode on "Institutional Quality Enhancement through NAAC," spanning 17th to 24th November 2022.