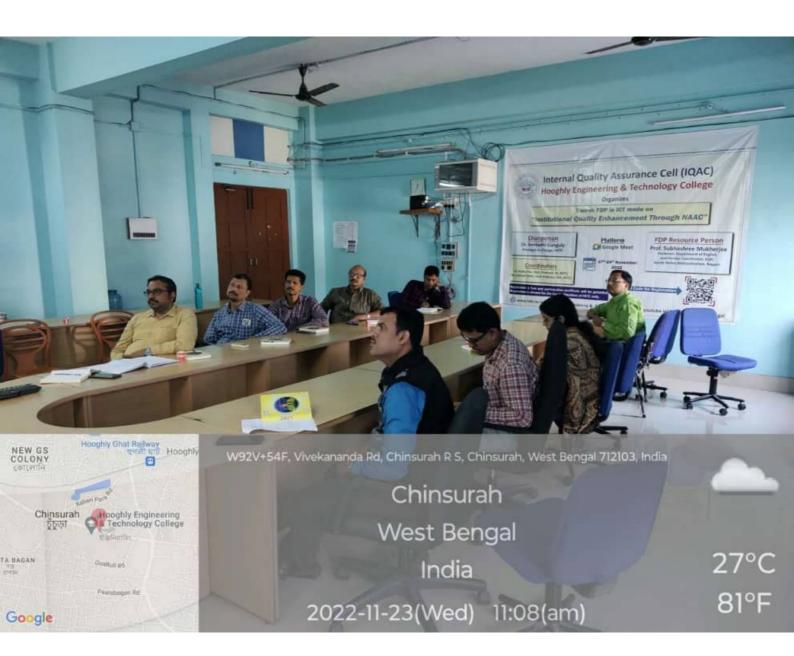

Pipulpati
Hooghly

THOOOH \* 353

Principal in-Charge
Hooghly Engineering & Technology College

Principal in Charge
Hooghly Engineering & Technology College
Vivekananda Road, Pipulpati, Hooghly.

IQAC HETC) organized a 1-week FDP in ICT mode on "Institutional Quality Enhancement through NAAC," spanning 17th to 24th November 2022.

## A Report on the Faculty Development Programme on "Institutional Quality Enhancement through NAAC" organized by the IQAC-HETC

The Internal Quality Assurance Cell of the Hooghly Engineering & Technology College (HETC) organized a 1-week Faculty Development Programme (FDP) in ICT mode on "Institutional Quality Enhancement through NAAC" spanning 17th to 24th November 2022. Prof. Subhashree Mukherjee, Professor, Department of English, and former Coordinator, IQAC, Kamla Nehru Mahavidyalaya, Nagpur, was the Resource Person of the FDP. Only Faculty Members of HETC could register for the FDP. In total, 41 Faculty Members of HETC registered for the FDP. The list of participants for the FDP is attached to the report.