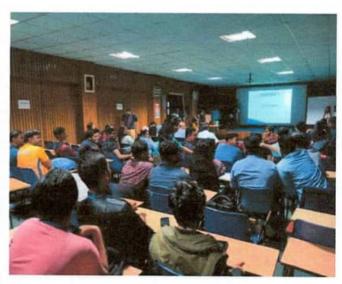

## A Report on the Faculty Development Programme on "Institutional Quality Enhancement through NAAC" organized by the IQAC-HETC

The Internal Quality Assurance Cell of the Hooghly Engineering & Technology College (HETC) organized a 1-week Faculty Development Programme (FDP) in ICT mode on "Institutional Quality Enhancement through NAAC" spanning 17th to 24th November 2022. Prof. Subhashree Mukherjee, Professor, Department of English, and former Coordinator, IQAC, Kamla Nehru Mahavidyalaya, Nagpur, was the Resource Person of the FDP. Only Faculty Members of HETC could register for the FDP. In total, 41 Faculty Members of HETC registered for the FDP. The list of participants for the FDP is attached to the report.

In total, there are seven criteria in the NAAC Self-Assessment Report (SSR). The FDP was organized with a focus to sensitize the Faculty Members of HETC concerning the exact needs to qualify in different Criteria and the Standard Operating Procedure (SOP) of all the metrics.