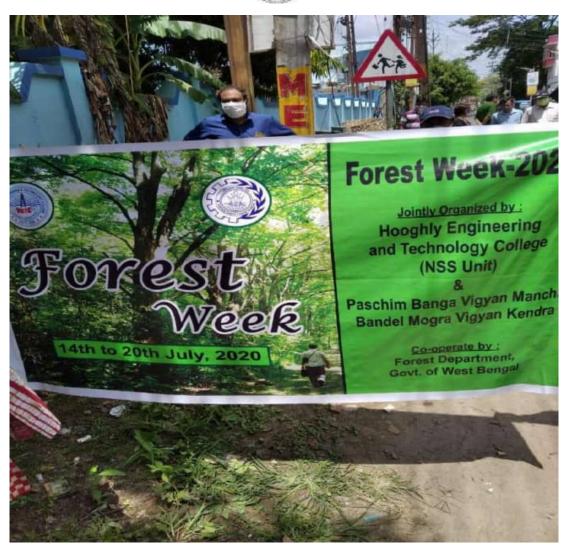

strictly adhering to prescribed safety protocols. The safety and well-being of our community remain our top priority, and we encourage everyone to follow social distancing measures, wear masks, and practice proper hand hygiene during the Forest Week celebrations.

This collaborative effort underscores the commitment of HETC and its partners to environmental sustainability and community engagement. By coming together for this event, we hope to in still a sense of responsibility towards our natural resources and foster a culture of environmental consciousness within the HETC community and beyond. Your active participation was made this initiative a success and contributing to a greener, healthier future.

DIC, ECE Dept.

NSS Program, HETC



Vivekananda Road, Pipulpati, Hooghly – 712103





Vivekananda Road, Pipulpati, Hooghly – 712103





Vivekananda Road, Pipulpati, Hooghly - 712103



Date: 28.05.2020

#### NOTICE

This is to inform all concerned that a devastating Cyclone Amphan landfall on 20.05.2020 in West Bengal. Hooghly Engineering & Technology College is going to organize a relief camp on 5<sup>th</sup> June 2020 in collaboration with Paschimbanga Vigyan Mancha, at Sutahata, East Midnapore, West Bengal. All are requested to join with us in this humanitarian initiative to provide assistance and contribute to rebuilding lives.

Mr Swarup Samanta (Convener)

NSS Program Officer

Principal

Prof. (Dr.) Sumanta Bhattacharyya
Principal
Hooghly Engineering & Technology College

Vivekananda Road, Pipulpati, Hooghly - 712103



#### REPORT

Cyclone Amphan struck West Beng