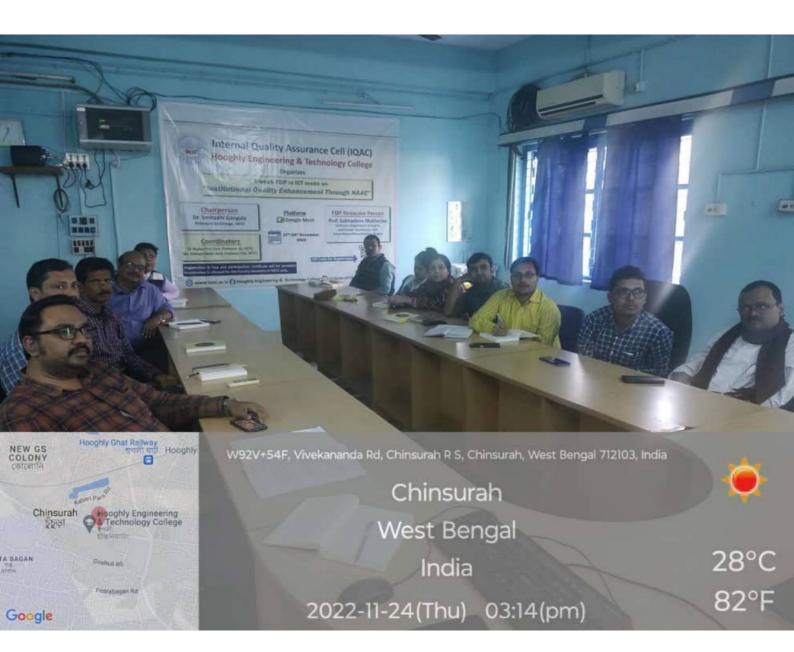

Pipulpati
Hooghly

THOOOH \* 353

Principal in-Charge
Hooghly Engineering & Technology College

Principal in Charge
Hooghly Engineering & Technology College
Vivekananda Road, Pipulpati, Hooghly.

IQAC HETC) organized a 1-week FDP in ICT mode on "Institutional Quality Enhancement through NAAC," spanning 17th to 24th November 2022.

## A Report on the Faculty Development Programme on "Institutional Quality Enhancement through NAAC" organized by the IQAC-HETC

The Internal Quality Assurance Cell of the Hooghly Engineering & Technology College (HETC) organized a 1-week Faculty Development Programme (FDP) in ICT mode on "Institutional Quality Enhancement through NAAC" spanning 17th to 24th November 2022. Prof. Subhashree Mukherjee, Professor, Department of English, and former Coordinator, IQAC, Kamla Nehru Mahavidyalaya, Nagpur, was the Resource Person of the FDP. Only Faculty Members of HETC could register for the FDP. In total, 41 Faculty Members of HETC registered for the FDP. The list of participants for the FDP is attached to the report.