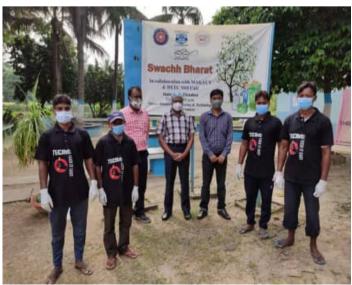

Pipulpati
Hooghly

THOOOH \* 353

Principal in-Charge
Hooghly Engineering & Technology College

Principal in Charge
Hooghly Engineering & Technology College
Vivekananda Road, Pipulpati, Hooghly.

IQAC HETC) organized a 1-week FDP in ICT mode on "Institutional Quality Enhancement through NAAC," spanning 17th to 24th November 2022.