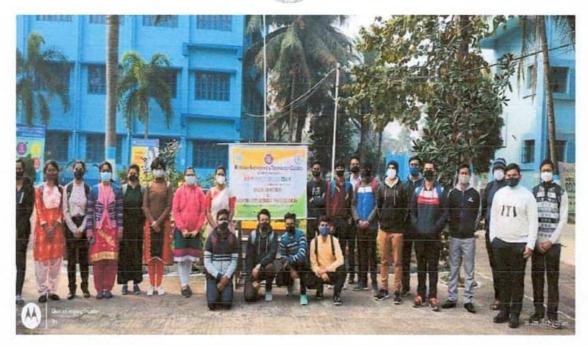

c Day. Everyone was feeling very happy that day because it was a matter of great pride for all of us. The program started with flag hoisting at 8:30 am as usual. Dr. Smitadhi Ganguly, Principal-in-Charge, HETC hoisted the national flag and gave a motivational speech on the topic "Republic Day and the present Covid situation". This was followed by some speeches on patriotism and singing the national anthem. Some students also performed patriotic recitation/singing and different types of performances. After the performances, NSS volunteers went to the local area to distribute masks to the common people to raise covid awareness. In the end, the program was concluded by distributing sweet boxes to all the students.

### Photos of the events:



Vivekananda Road, Pipulpati, Hooghly - 712103







83

Principal in Charge
Hooghly Engineering & Technology College
Vivekananda Road, Pipulpali, Hooghly.



Pipulpati Hooghly

Vivekananda Road, Pipulpati, Hooghly - 712103







MSS Program Officer

88

Principal in Charge
Hooghly Engineering & Technology College
Vivekananda Road, Pipulpati, Hooghly.

Hooghly

Vivekananda Road, Pipulpati, Hooghly - 712103





| SI. No.  | Attendance: N55 Volunte<br>Name