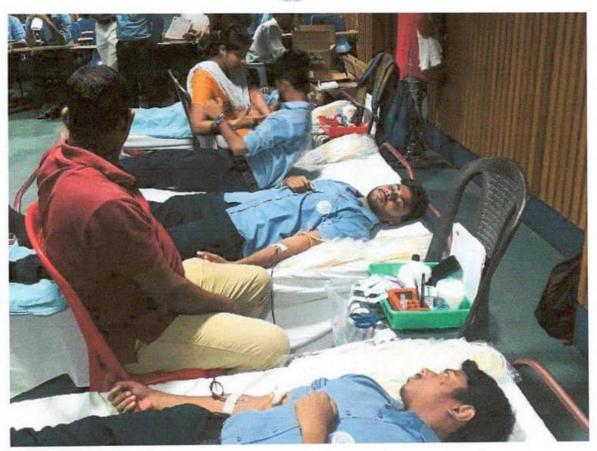

ng to the noble cause of blood donation. The camp aimed not only to address the constant need for blood but also to instill a sense of social responsibility among the student community.

Under the supervision of trained medical professionals, the donation process proceeded smoothly, ensuring the safety and well-being of the donors. The collaboration with Kothari Medical Centre Blood Bank proved instrumental in the efficient execution of the camp. This initiative not only contributed to the local blood bank but also fostered a spirit of altruism and community service among the students. The success of the blood donation camp reflects the positive impact that can be achieved through collaborative efforts in promoting health and well-being.



Vivekananda Road, Pipulpati, Hooghly - 712103





Schattachary

Prof. (Dr.) Sumanta Bhattacharyya
Principal
Hooghly Engineering & Technology College

NSS Program Officer

Vivekananda Road, Pipulpati, Hooghly - 712103



#### ATTENDANCE



#### KOTHARI MEDICAL CENTRE BLOOD BANK

0/3, Allpore Flord, Kelkata-700 027, Ph. 033-2456 7059 M.: 8420297057, 9073999449 **BLOOD COLLECTION SHEET** 



(C + Dal Heighy Par 712185

| Bag No. | Name of Donor         | Age  | Sex | Wt. | Mobile / Ph.  |
|---------|-----------------------|------|-----|-----|---------------|
| (78. 1  | SOURAN BISWAS         | 22   | M   | 85  | 7001854437    |
| 2.      | CAN MY END            | 19   | M   | 60  | 629702565     |
| 3.      | RANGEETA ROY          | 20   | F   | 55  | 8240271032    |
| 4.      | SWARNALT MONDAL       | 21   | F   | 50  | TOFOF 0080F   |
|