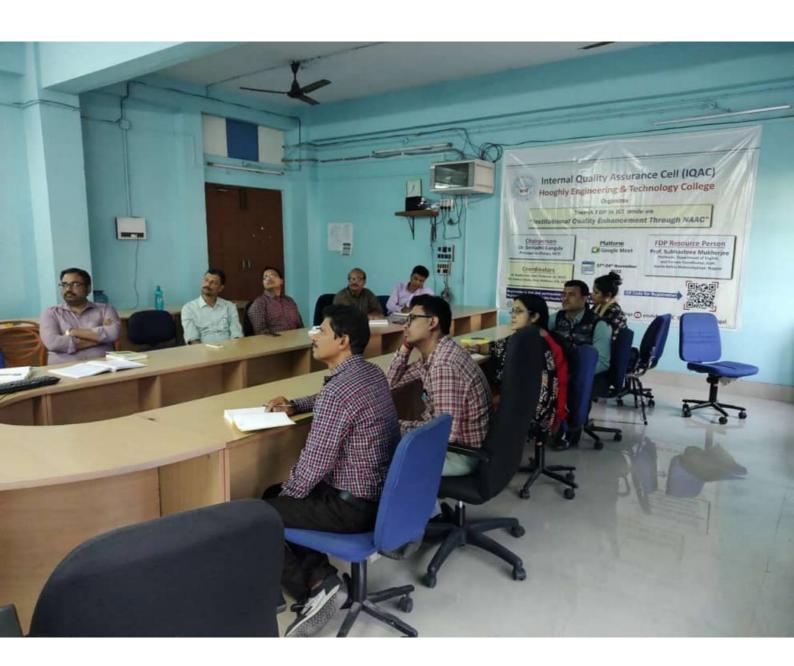

## A Report on the Faculty Development Programme on "Institutional Quality Enhancement through NAAC" organized by the IQAC-HETC

The Internal Quality Assurance Cell of the Hooghly Engineering & Technology College (HETC) organized a 1-week Faculty Development Programme (FDP) in ICT mode on "Institutional Quality Enhancement through NAAC" spanning 17th to 24th November 2022. Prof. Subhashree Mukherjee, Professor, Department of English, and former Coordinator, IQAC, Kamla Nehru Mahavidyalaya, Nagpur, was the Resource Person of the FDP. Only Faculty Members of HETC could register for the FDP. In total, 41 Faculty Members of HETC registered for the FDP. The list of participants for the FDP is attached to the report.

In total, there are seven criteria in the NAAC Self-Assessment Report (SSR). The FDP was organized with a focus to sensitize the Faculty Members of HETC concerning the exact needs to qualify in different Criteria and the Standard Operating Procedure (SOP) of all the metrics.