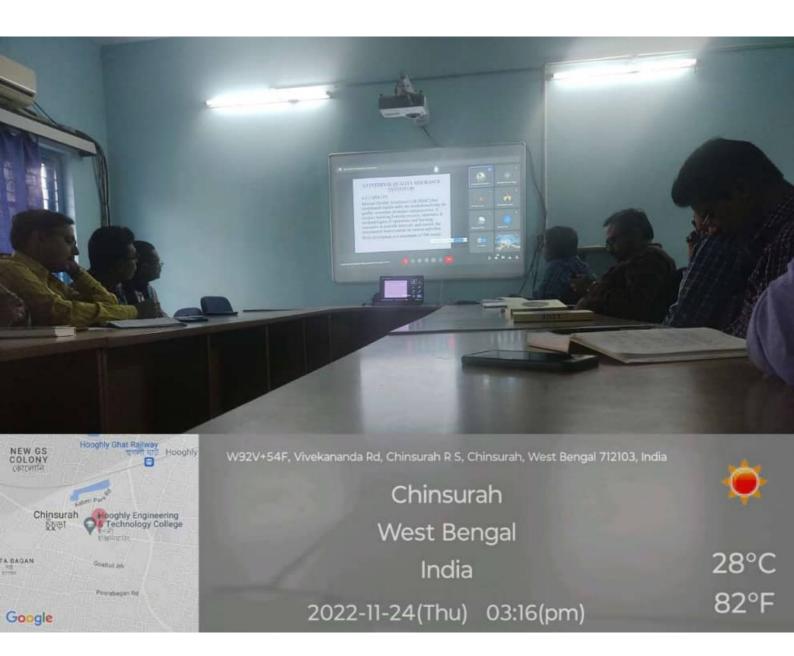

The schedule followed for the FDP is given below.

| Date       | Day      | Criterion | Title                                    | Marks |
|------------|----------|-----------|------------------------------------------|-------|
| 17-11-2022 | Thursday | 1         | Curricular Aspects                       | 100   |
|            |          | 4         | Infrastructure and<br>Learning Resources | 100   |
| 19-11-2022 | Saturday | 2         | Teaching-Learning and Evaluation         | 350   |

| 22-11-2022 | Tuesday    | 3 | Research, Innovations, and Extension       | 110 |
|------------|------------|---|--------------------------------------------|-----|
| 23-11-2022 | Wednesday  | 5 | Student Support and Progression            | 140 |
| 24-11-2022 | Thursday – | 6 | Governance, Leadership, and Management     | 100 |
|            |            | 7 | Institutional Values and<br>Best Practices | 100 |