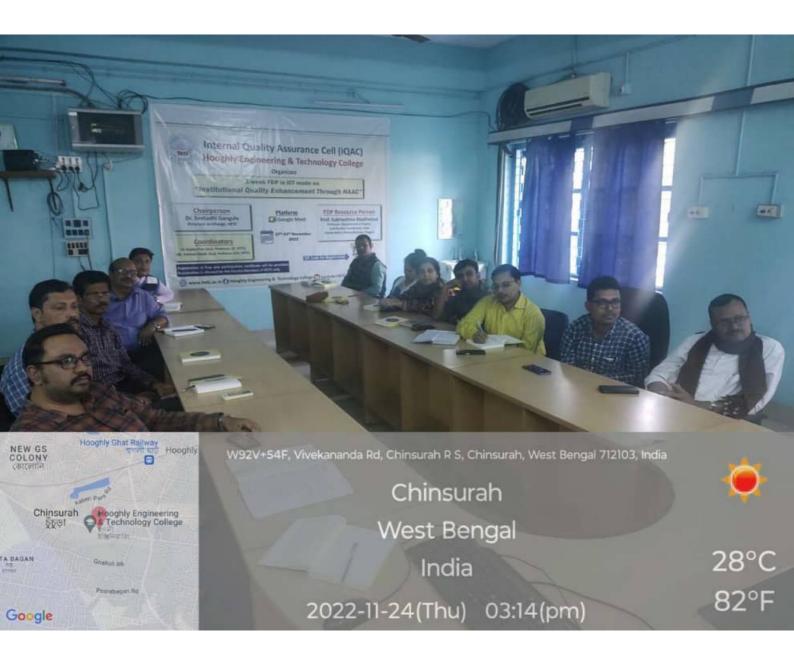

## A Report on the Faculty Development Programme on "Institutional Quality Enhancement through NAAC" organized by the IQAC-HETC

The Internal Quality Assurance Cell of the Hooghly Engineering & Technology College (HETC) organized a 1-week Faculty Development Programme (FDP) in ICT mode on "Institutional Quality Enhancement through NAAC" spanning 17th to 24th November 2022. Prof. Subhashree Mukherjee, Professor, Department of English, and former Coordinator, IQAC, Kamla Nehru Mahavidyalaya, Nagpur, was the Resource Person of the FDP. Only Faculty Members of HETC could register for the FDP. In total, 41 Faculty Members of HETC registered for the FDP. The list of participants for the FDP is attached to the report.