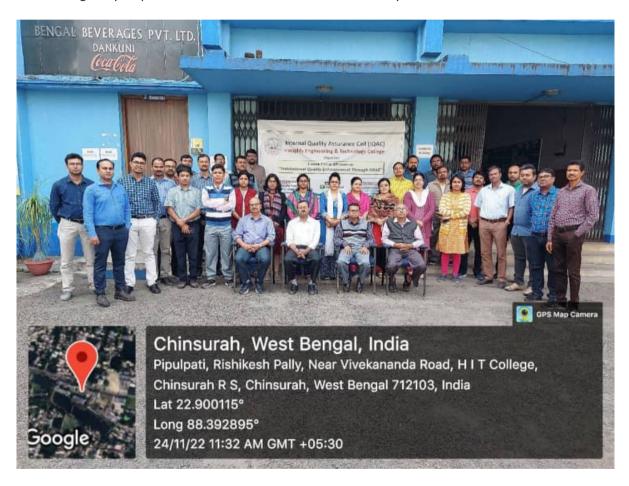

Pipulpati
Hooghly

THOOOH \* 353

Principal in-Charge
Hooghly Engineering & Technology College

Principal in Charge
Hooghly Engineering & Technology College
Vivekananda Road, Pipulpati, Hooghly.

IQAC HETC) organized a 1-week FDP in ICT mode on "Institutional Quality Enhancement through NAAC," spanning 17th to 24th November 2022.

## A Report on the Faculty Development Programme on "Institutional Quality Enhancement through NAAC" organized by the IQAC-HETC

The Internal Quality Assurance Cell of the Hooghly Engineering & Technology College (HETC) organized a 1-week Faculty Development Programme (FDP) in ICT mode on "Institutional Quality Enhancement through NAAC" spanning 17th to 24th November 2022. Prof. Subhashree Mukherjee, Professor, Department of English, and former Coordinator, IQAC, Kamla Nehru Mahavidyalaya, Nagpur, was the Resource Person of the FDP. Only Faculty Members of HETC could register for the FDP. In total, 41 Faculty Members of HETC registered for the FDP. The list of participants for the FDP is attached to the report.