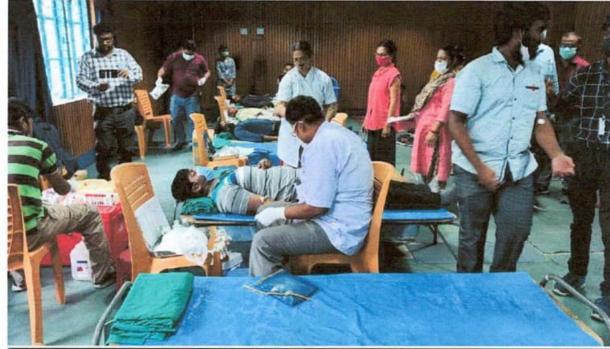

so it helps them with their health problems. A blood donation occurs when a person voluntarily has blood drawn and used for transfusions and/or made into biopharmaceutical medications by a process called fractionation. Blood donation is literally life-saving which helps people. It is also a sign of humanity that unites people irrespective of caste, creed, religion and more. In a country like India established supplies are limited and keeping this need in mind a blood donation camp was organized by NSS unit of Hooghly Engineering Collage in association with Students Health Home on 20<sup>th</sup> April, 2022 in the college seminar room. 111 (one hundred eleven) students donated blood in the camp.



DIC ECE Program Officer
Nes Program He To

Vivekananda Road, Pipulpati, Hooghly - 712103







BB



Vivekananda Road, Pipulpati, Hooghly - 712103





89



|                                                                  | ATTENDANCE OF BLOC                | OD DONATION 4TH APRI   | L 2022          | _     |                                         |