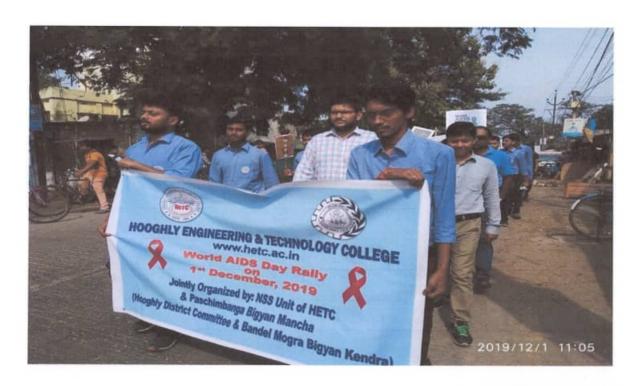

s is to inform that the NSS Unit of HETC in collaboration with Paschim Banga Vigyan Mancha, Bandel Mogra Vigyan Kendra are going to organize an AIDS Awareness Rally from HETC Boys hostel to Bandel more on 1st December 2019.

All stakeholders of HETC are requested to join us for the said event.

Mr. Swarup Samanta

(Convener)

Mr. Saurav Chowdhury

(Jt. Convener)

NSS Program Officer NSS Unit, HETC

Prof. (Dr.) Sumanta Bhattacharyya Principal

Schattachange

Hooghly Engineering & Technology College

Vivekananda Road, Pipulpati, Hooghly



AIDS Awareness Rally: Photo





Prof. (Dr.) Sumanta Bhattacharyya
Principal
Hooghly Engineering & Technology College

NSS Program Officer
NSS Unit, HETC

Vivekananda Road, Pipulpati, Hooghly





Schattachange





Vivekananda Road, Pipulpati, Hooghly







Prof. (Dr.) Sumanta Bhattacharyya
Principal
Hooghly Engineering & Technology College

NSS Program Officer
NSS Unit, HETC

Vivekananda Road, Pipulpati, Hooghly – 712103



#### Blood Donation Camp (20.09.2019)



HOOGHLY ENGINEERING AND TECHNOLOGY COLLEGE VIVEKANANDA ROAD, PIPULPATI P.O. & DIST.: HOOGHLY PIN -. 712103

#### NOTICE

Date: 13.09.2019

This is to inform to all the students, faculty and staff members of this college that a Blood Donation Camp will be organized on 20.09.2019 from 10:30 AM to 1:00 PM in the Seminar Room of this college. All the above stake holders of the college are hereby requested to participate actively in the Blood Donation Camp.

Shall ackanga 13/09/19
Dr. Sumanta Bhattacharyya
Principal

#### Copy to:

- 1. All HODs / DIC / Coordinators
- 2. Registrar
-