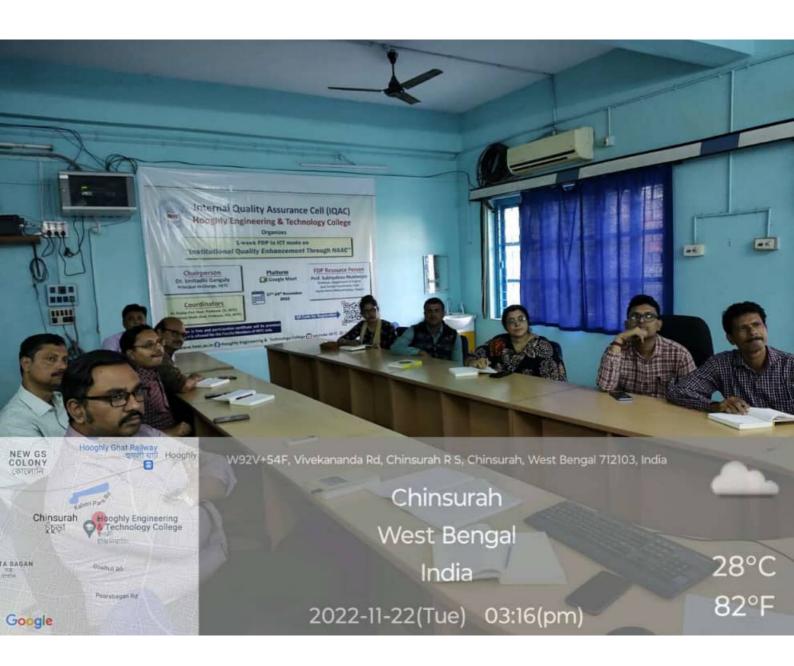

## A Report on the Faculty Development Programme on "Institutional Quality Enhancement through NAAC" organized by the IQAC-HETC

The Internal Quality Assurance Cell of the Hooghly Engineering & Technology College (HETC) organized a 1-week Faculty Development Programme (FDP) in ICT mode on "Institutional Quality Enhancement through NAAC" spanning 17th to 24th November 2022. Prof. Subhashree Mukherjee, Professor, Department of English, and former Coordinator, IQAC, Kamla Nehru Mahavidyalaya, Nagpur, was the Resource Person of the FDP. Only Faculty Members of HETC could register for the FDP. In total, 41 Faculty Members of HETC registered for the FDP. The list of participants for the FDP is attached to the report.