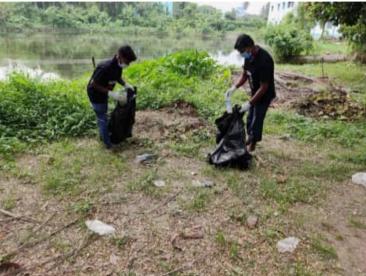

collaboration with MAKAUT & HETC NSS Unit

Teacher Coordinator : Mr. Swarup Samanta

Guest: Dr. Manikchandra Das, PO, MAKAUT NSS unit

### Name of the College/Institution: Hooghly Engineering and Technology College

On 28th October 2021, we, HETC NSS unit, organized 'Swachh Bharat' program under the collaboration with MAKAUT NSS unit in our HETC campus. Here are some photos of the event.





DIC, ECE Deptt.
HETC, Hooghly.
NSS Program Officer

Principal in Charge
Hooghly Engineering & Technology College
Vivekananda Road, Pipulpati, Hooghly.

## Photos before cleaning:





DIC, ECE Deptt.

HETC. Hooghly.

NSS Program HETC 2

Principal in Charge
Hooghly Engineering & Technology College
Vivekananda Road, Pipulpati, Hooghly.

Vivekananda Road, Pipulpati, Hooghly



## Photos of cleaning:











Vivekananda Road, Pipulpati, Hooghly



## Photos after cleaning:













Vivekananda Road, Pipulpati, Hooghly





### HOOGHLY ENGINEERING AND TECHNOLOGY COLLEGE

VIVERASSANDA ROAD, PERUPATI P.O. & 19151 : HOOGHEY : PIN /12463

### TECHete 2K21 NOTICE

21 [h# 2024

We are glad to inform you all that our college is going to organize the Annual Federical Fest FECHetc2k21 on 15-16 September, 2021. The festival will be conducted virtually this time. All are requested to extend their support and cooperation towards making this overs successful.

The Registration for the event will start on and from 3<sup>th</sup> September and will remain open up to 10<sup>th</sup> September, the registration link will be available on the college website.

#### Registration Guidelines:

The partic