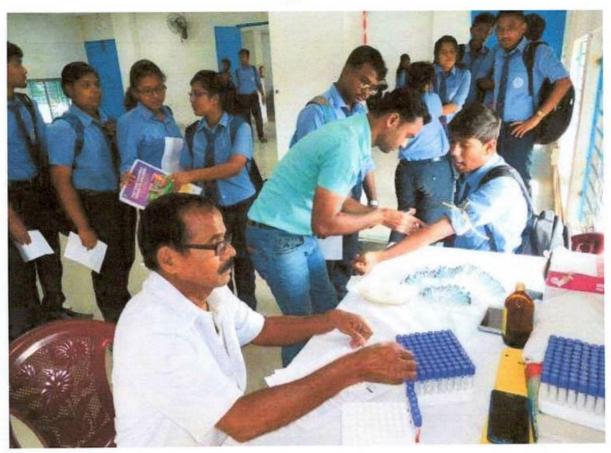

which is not properly highlighted. The government (both in the state and at the centre) specially encourages the acts of spreading Thalassaemia awareness and its detection. Considering this scenario the college started organizing Thalassaemia Awareness and Detection Camp from 2018 in association with the RanaghatThalassaemia Detection Centre to spread awareness about Thalassaemia in our students as also for its detection. The camp was held on 4<sup>th</sup> October, 2018 Thursday in presence of Dr. Rabindranath Halder from RanaghatThalassaemia Detection Centre who also delivered a lecture on Thalassaemia and its prevention. A total of 138 students and staff members participated in the awareness camp.



NSS Program Officer

Shattachangs



Vivekananda Road, Pipulpati, Hooghly – 712103





Schattachange

Prof. (Dr.) Sumanta Bhattacharyya
Principal
Hooghly Engineering & Technology College



NSS Program Officer

# RANAGHAT THALASSAEMIA DETECTION CENTRE

(AN AUXILIARY UNIT OF STATE THALASSAEMIA CONTROL PROGRAMME)

RUN BY: NATIONAL HEALTH CARE CHARITABLE TRUST (N.H.C.C.T.)

NITI AAYOG UNIQUE ID: WB/2018/0199349

DAK BANGLOW BHAWAN, RANAGHAT, NADIA, 741201

Email: rtdcunit@gmail.com / nhcct.ngo@gmail.com
Office Mobile:-9635736364,Mobile: 8001364943/9434231137

Ref:

Date:- 08/11/2023

#### TO WHOM IT MAY CONCERN

This is to certify that, the Ranaghat Thalassaemia Detection Centre run by NHCCT, had organised an awareness generation camp about Thalassaemia and Blood Sample Collection camp for thalassaemia screening test on 04.10.2018 at Hooghly Engineering & Technology College w