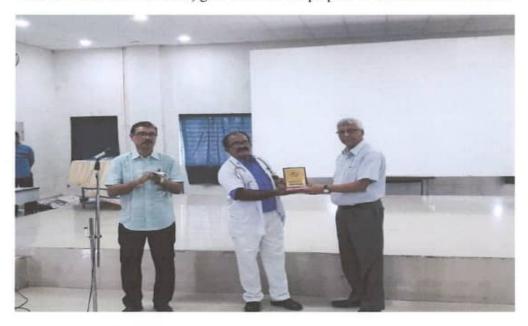

Pipulpati
Hooghly

THOOOH \* 353

Principal in-Charge
Hooghly Engineering & Technology College

Principal in Charge
Hooghly Engineering & Technology College
Vivekananda Road, Pipulpati, Hooghly.

IQAC HETC) organized a 1-week FDP in ICT mode on "Institutional Quality Enhancement through NAAC," spanning 17th to 24th November 2022.

## A Report on the Faculty Development Programme on "Institutional Quality Enhancement through NAAC" organized by the IQAC-HETC

The Internal Quality Assurance Cell of the Hooghly Engineering & Technology College (HETC) organized a 1-week Faculty Development Programme (FDP) in ICT mode on "Institutional Quality Enhancement through NAAC" spanning 17th to 24th November 2022. Prof. Subhashree Mukherjee, Professor, Department of English, and former Coordinator, IQAC, Kamla Nehru Mahavidyalaya, Nagpur, was the Resource Person of the FDP. Only Faculty Members of HETC could register for the FDP. In total, 41 Faculty Members of HETC registered for the FDP. The list of participants for the FDP is attached to the report.