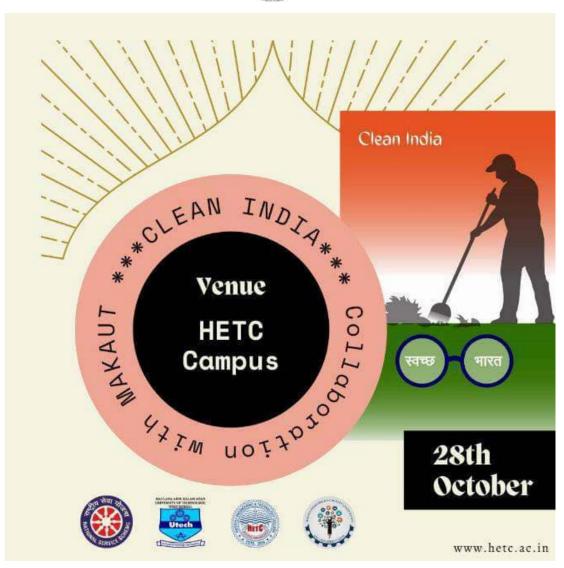

S volunteers were encouraged to participate in the events keeping the restrictions and rules of Covid in mind and were directed to wear proper masks during the event. 112 students participated in the event 'Tree plantation in recyclable containers' and 66 students participated in the event 'Clean your neighborhood'.

#### Photos:

1. Tree plantation in recyclable containers







2. Clean your





neighborhood

Principal in Char

Principal in Charge
Hooghly Engineering & Technology College
Vivekananda Road, Pipulpati, Hooghly-

NSS Program Officer NSS Unit, HETC











Principal in Charge
Hooghly Engineering & Technology College
Vivekananda Road, Pipulpati, Hooghly.

DIC, ECE Deptt.
HETC, Hooghly.
NSS Program Officer
NSS Program HETC

Vivekananda Road, Pipulpati, Hooghly – 712103







### HOOGHLY ENGINEERING AND TECHNOLOGY COLLEGE

VIVEKANANDA ROAD, PIPULPATI,

P.O. & DIST. HOOGHLY

22.10.2021

#### NOTICE

All members of NSS Unit are requested to join an online meeting through google meet platform on 23.10.2021 at 08:00 pm to discuss the program 'Swachh Bharat' to be organized on 28.10.2021 in collaboration with MAKAUT NSS Unit. The meeting code will be shared in the official WhatsApp group of HETC NSS Unit, 10 minutes prior to the meeting.

Mr. Swarup Samanta

(Convener)

DIC, ECE Deptt. HETC, Hooghly.

NSS Program Officer NSS Unit, HETC Mr. Saurav Chowdhury

Marliola

(Jt. Convener)

## Name of the event: Swachh Bharat Date: 28.10.2021 Number of Participation: 50

Organizers: In collaboration with MAKAUT & HETC NSS Unit

Teacher Coordinator : Mr. Swarup Samanta