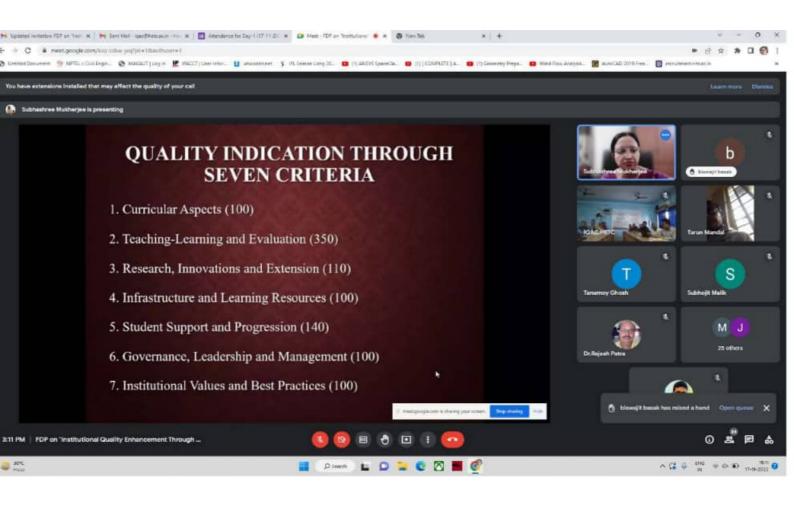

In total, there are seven criteria in the NAAC Self-Assessment Report (SSR). The FDP was organized with a focus to sensitize the Faculty Members of HETC concerning the exact needs to qualify in different Criteria and the Standard Operating Procedure (SOP) of all the metrics.

The schedule followed for the FDP is given below.

| Date       | Day      | Criterion | Title                                    | Marks |
|------------|----------|-----------|------------------------------------------|-------|
| 17-11-2022 | Thursday | 1         | Curricular Aspects                       | 100   |
|            |          | 4         | Infrastructure and<br>Learning Resources | 100   |
| 19-11-2022 | Saturday | 2         | Teaching-Learning and Evaluation         | 350   |

| 22-11-2022 | Tuesday    | 3 | Research, Innovations, and Extension       | 110 |
|------------|------------|---|--------------------------------------------|-----|
| 23-11-2022 | Wednesday  | 5 | Student Support and Progression            | 140 |
| 24-11-2022 | Thursday – | 6 | Governance, Leadership, and Management     | 100 |
|            |            | 7 | Institutional Values and<br>Best Practices | 100 |