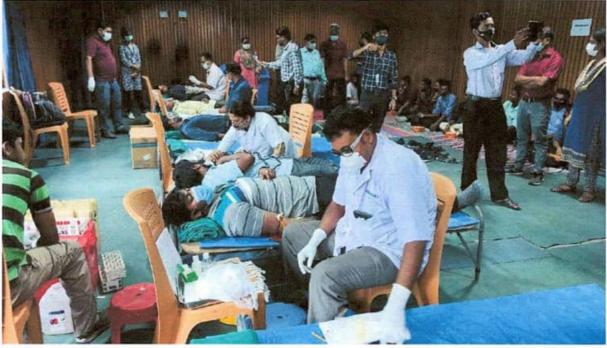

- To collect different feedbacks properly and to actions accordingly: In addition to collecting the student's feedback on performance of faculty members and technical assistants, feedback on academic ambience and facilities will also be collected from the stake holders. After collecting the feedbacks, it will be analysed properly and necessary corrective action will be taken accordingly.
- ➤ To enhance the engagement with industry: Experts from the industry will be invited by the institute to inspire and enlighten the students and impart useful knowledge. The institute intends to host more events with significantly more industry exposure to achieve this goal. Additionally, the institute intends to encourage students to enroll for various internship programs. By strengthening its connections with the industry, the institute hopes to improve its training and placement services and employability of students.
- > To enhance the engagement with society: The institute will focus on increasing the extension activities and social engagements through NSS unit of the college.
- Measures for mental and physical wellbeing: To focus on the mental and physical wellbeing of the students and the staff, the institute will take possible and necessary measures.
- To enhance interactions with alumnae: The institute will take necessary steps so that alumni interaction with present students can be increased through appropriate events on regular basis.