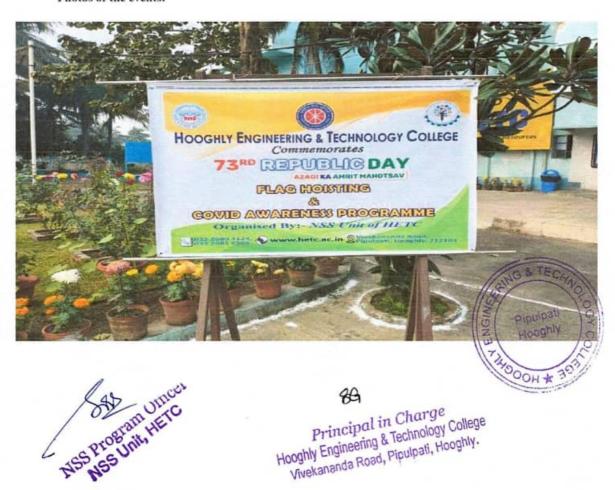

grand program on the occasion of this 73th Republic Day. Everyone was feeling very happy that day because it was a matter of great pride for all of us. The program started with flag hoisting at 8:30 am as usual. Dr. Smitadhi Ganguly, Principal-in-Charge, HETC hoisted the national flag and gave a motivational speech on the topic "Republic Day and the present Covid situation". This was followed by some speeches on patriotism and singing the national anthem. Some students also performed patriotic recitation/singing and different types of performances. After the performances, NSS volunteers went to the local area to distribute masks to the common people to raise covid awareness. In the end, the program was concluded by distributing sweet boxes to all the students.

### Photos of the events:



Vivekananda Road, Pipulpati, Hooghly - 712103







83

Principal in Charge
Hooghly Engineering & Technology College
Vivekananda Road, Pipulpali, Hooghly.



Pipulpati Hooghly

Vivekananda Road, Pipulpati, Hooghly - 712103







MSS Program Officer

88

Principal in Charge
Hooghly Engineering & Technology College
Vivekananda Road, Pipulpati, Hooghly.

Hooghly

Vivekananda Road, Pipulpati, Hooghly - 712103





| SI. No.  | Attendance: N55 Volunte<br>Name