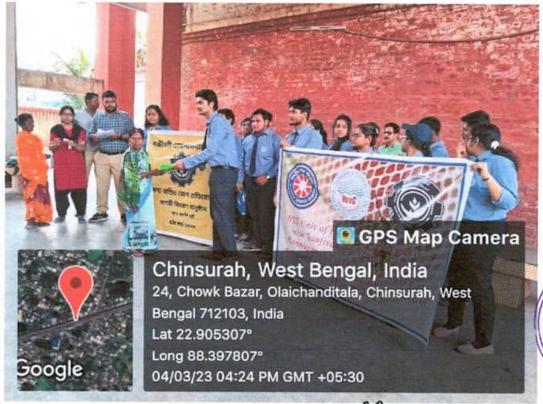

- To collect different feedbacks properly and to actions accordingly: In addition to collecting the student's feedback on performance of faculty members and technical assistants, feedback on academic ambience and facilities will also be collected from the stake holders. After collecting the feedbacks, it will be analysed properly and necessary corrective action will be taken accordingly.
- ➤ To enhance the engagement with industry: Experts from the industry will be invited by the institute to inspire and enlighten the students and impart useful knowledge. The institute intends to host more events with significantly more industry exposure to achieve this goal. Additionally, the institute intends to encourage students to enroll for various internship programs. By strengthening its connections with the industry, the institute hopes to improve its training and placement services and employability of students.
- > To enhance the engagement with society: The institute will focus on increasing the extension activities and social engagements through NSS unit of the college.
- Measures for mental and physical wellbeing: To focus on the mental and physical wellbeing of the students and the staff, the institute will take possible and necessary measures.
- To enhance interactions with alumnae: The institute will take necessary steps so that alumni interaction with present students can be increased through appropriate events on regular basis.