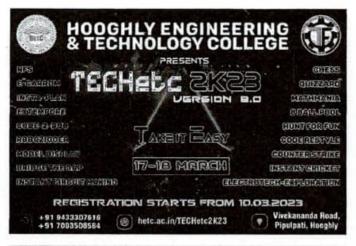

# 1-week FDP in ICT mode on "Institutional Quality Enhancement Through NAAC"

Organized By

## Internal Quality Assurance Cell (IQAC), Hooghly Engineering & Technology College

| Schedule of FDP |          |                           |              |  |
|-----------------|----------|---------------------------|--------------|--|
| Day             | Date     | Topic                     | Time*        |  |
| 1               | 17.11.22 | Criterion 1 & Criterion 4 |              |  |
| 2               | 19.11.22 | Criterion 2               |              |  |
| 3               | 22.11.22 | Criterion 3               | 3 PM onwards |  |
| 4               | 23.11.22 | Criterion 5               |              |  |
| 5               | 24.11.22 | Criterion 6 & Criterion 7 |              |  |