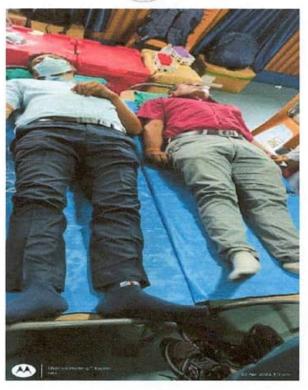

- To collect different feedbacks properly and to actions accordingly: In addition to collecting the student's feedback on performance of faculty members and technical assistants, feedback on academic ambience and facilities will also be collected from the stake holders. After collecting the feedbacks, it will be analysed properly and necessary corrective action will be taken accordingly.
- ➤ To enhance the engagement with industry: Experts from the industry will be invited by the institute to inspire and enlighten the students and impart useful knowledge. The institute intends to host more events with significantly more industry exposure to achieve this goal. Additionally, the institute intends to encourage students to enroll for various internship programs. By strengthening its connections with the industry, the institute hopes to improve its training and placement services and employability of students.
- > To enhance the engagement with society: The institute will focus on increasing the extension activities and social engagements through NSS unit of the college.
- Measures for mental and physical wellbeing: To focus on the mental and physical wellbeing of the students and the staff, the institute will take possible and necessary measures.
- To enhance interactions with alumnae: The institute will take necessary steps so that alumni interaction with present students can be increased through appropriate events on regular basis.