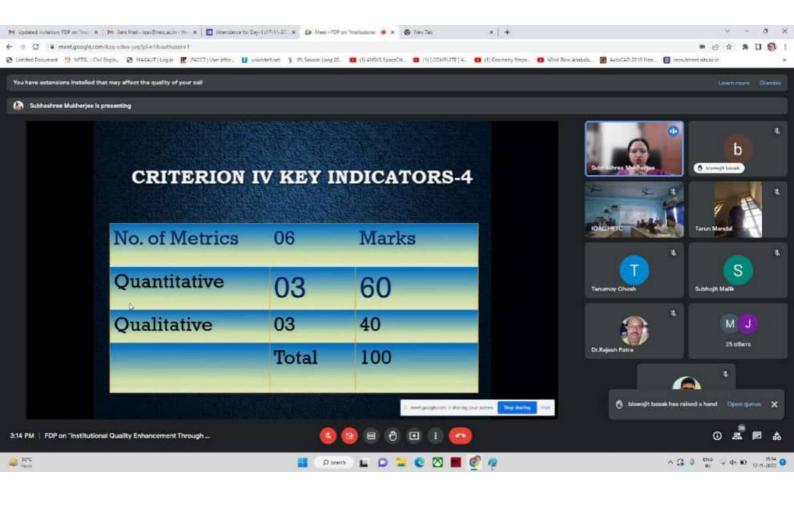

The schedule followed for the FDP is given below.

| Date       | Day      | Criterion | Title                                    | Marks |
|------------|----------|-----------|------------------------------------------|-------|
| 17-11-2022 | Thursday | 1         | Curricular Aspects                       | 100   |
|            |          | 4         | Infrastructure and<br>Learning Resources | 100   |
| 19-11-2022 | Saturday | 2         | Teaching-Learning and Evaluation         | 350   |

| 22-11-2022 | Tuesday    | 3 | Research, Innovations, and Extension       | 110 |
|------------|------------|---|--------------------------------------------|-----|
| 23-11-2022 | Wednesday  | 5 | Student Support and Progression            | 140 |
| 24-11-2022 | Thursday – | 6 | Governance, Leadership, and Management     | 100 |
|            |            | 7 | Institutional Values and<br>Best Practices | 100 |