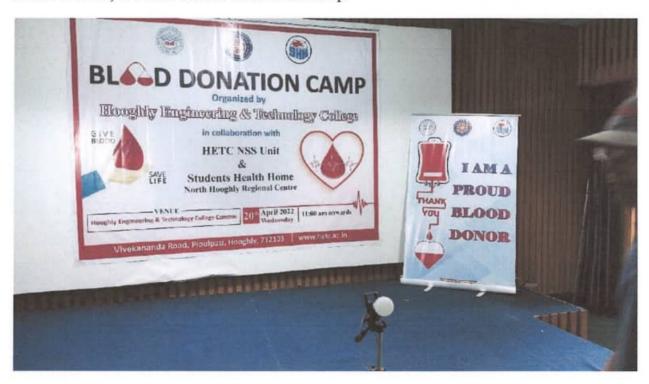

ng of our body. Blood donation refers to a practice where people donate their blood to people so it helps them with their health problems. A blood donation occurs when a person voluntarily has blood drawn and used for transfusions and/or made into biopharmaceutical medications by a process called fractionation. Blood donation is literally life-saving which helps people. It is also a sign of humanity that unites people irrespective of caste, creed, religion and more. In a country like India established supplies are limited and keeping this need in mind a blood donation camp was organized by NSS unit of Hooghly Engineering Collage in association with Students Health Home on 20<sup>th</sup> April, 2022 in the college seminar room. 111 (one hundred eleven) students donated blood in the camp.



DIC ECE Program Officer
Nes Program He To

Vivekananda Road, Pipulpati, Hooghly - 712103







BB



Vivekananda Road, Pipulpati, Hooghly - 712103





89



|                                                                  | ATTENDANCE OF BLOC                | OD DONATION 4TH APRI   | L 2022          | _     |                                         |