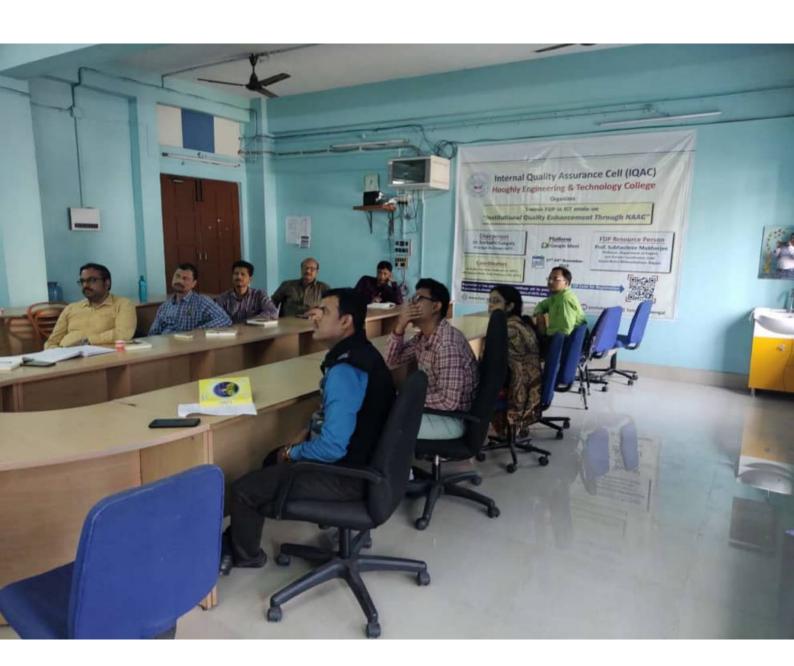

## A Report on the Faculty Development Programme on "Institutional Quality Enhancement through NAAC" organized by the IQAC-HETC

The Internal Quality Assurance Cell of the Hooghly Engineering & Technology College (HETC) organized a 1-week Faculty Development Programme (FDP) in ICT mode on "Institutional Quality Enhancement through NAAC" spanning 17th to 24th November 2022. Prof. Subhashree Mukherjee, Professor, Department of English, and former Coordinator, IQAC, Kamla Nehru Mahavidyalaya, Nagpur, was the Resource Person of the FDP. Only Faculty Members of HETC could register for the FDP. In total, 41 Faculty Members of HETC registered for the FDP. The list of participants for the FDP is attached to the report.