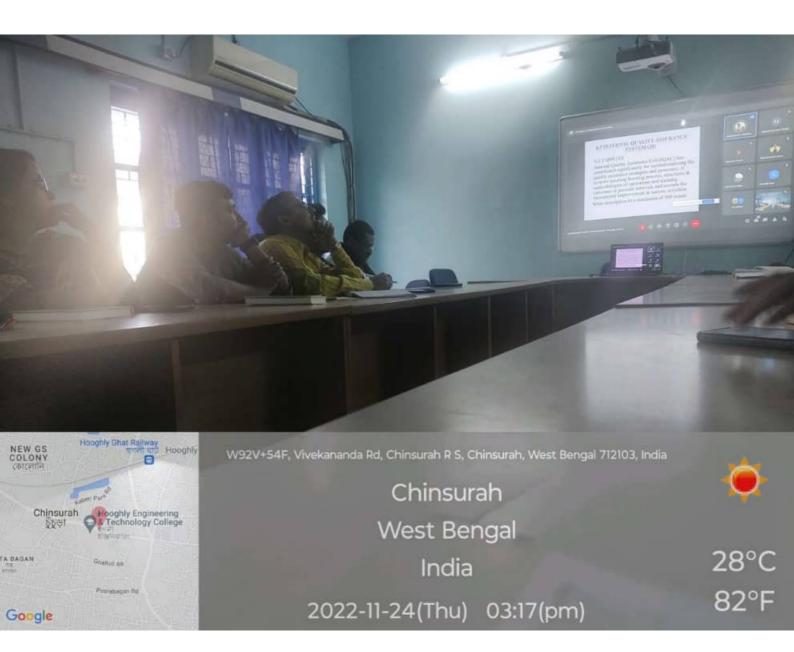

The schedule followed for the FDP is given below.

| Date       | Day      | Criterion | Title                                    | Marks |
|------------|----------|-----------|------------------------------------------|-------|
| 17-11-2022 | Thursday | 1         | Curricular Aspects                       | 100   |
|            |          | 4         | Infrastructure and<br>Learning Resources | 100   |
| 19-11-2022 | Saturday | 2         | Teaching-Learning and Evaluation         | 350   |

| 22-11-2022 | Tuesday    | 3 | Research, Innovations, and Extension       | 110 |
|------------|------------|---|--------------------------------------------|-----|
| 23-11-2022 | Wednesday  | 5 | Student Support and Progression            | 140 |
| 24-11-2022 | Thursday – | 6 | Governance, Leadership, and Management     | 100 |
|            |            | 7 | Institutional Values and<br>Best Practices | 100 |