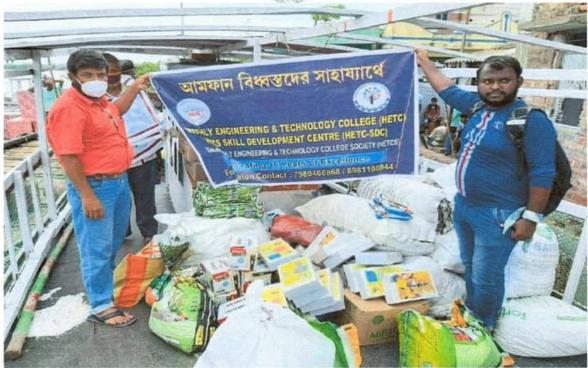

es, and expertise to address the immediate needs of those affected by Cyclone Amphan. The relief camp served as a beacon of hope, offering not only physical support but also a sense of community and solidarity during a challenging time.

This initiative reflects the college's commitment to social responsibility and its role as a catalyst for positive change in the face of adversity. By actively engaging in relief efforts, Hooghly Engineering & Technology College demonstrated the power of collective action in rebuilding lives and fostering resilience in the aftermath of a devastating natural disaster.

MSS Program Officer

Prof. (Dr.) Sumanta Bhattacharyya
Principal

Shattachanga

Pipulpati

Hooghly

Hooghly Engineering & Technology College

Vivekananda Road, Pipulpati, Hooghly - 712103







MSS Program Offices

Schattachange



Vivekananda Road, Pipulpati, Hooghly - 712103







MSS Program Officer

Schattachange



Vivekananda Road, Pipulpati, Hooghly - 712103



Schattachange

Prof. (Dr.) Sumanta Bhattacharyya Principal Hooghly Engineering & Technology College



NSS Program Offices



#### HOOGHLY ENGINEERING AND TECHNOLOGY COLLEGE

VIVEKANANDA ROAD, PIPULPATI P.O. & DIST.: HOOGHLY PIN-712103

#### TECHetc 2K20 NOTICE

15.02.2020

We are happy to inform you all that our college is going to organize the Annual Technical Fest TECHete2k20 on 28th and 29th February, 2020. All are requested to extend their support and cooperation towards making this event successful.

Interested students of HETC are requested to register their names as participants for the said event.

###