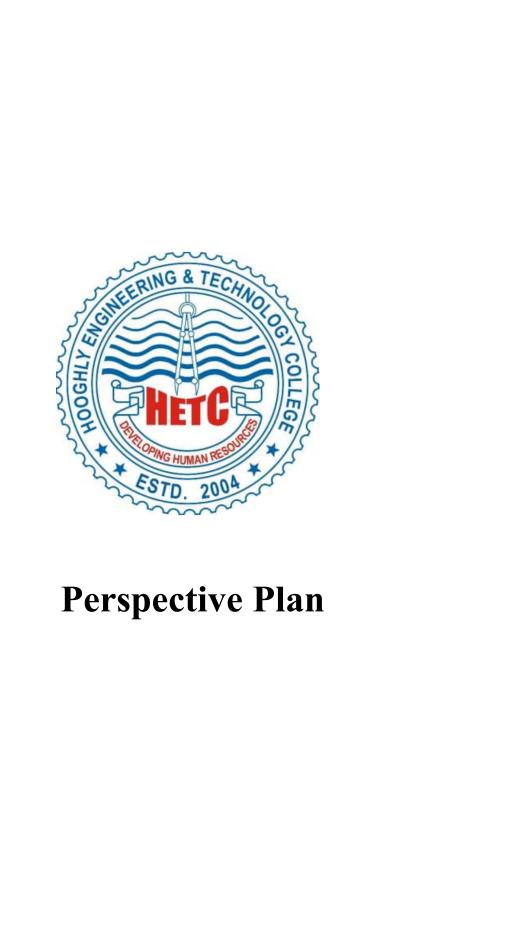

Pipulpati
Hooghly

THOOOH \* 353

Principal in-Charge
Hooghly Engineering & Technology College

Principal in Charge
Hooghly Engineering & Technology College
Vivekananda Road, Pipulpati, Hooghly.

IQAC HETC) organized a 1-week FDP in ICT mode on "Institutional Quality Enhancement through NAAC," spanning 17th to 24th November 2022.

## A Report on the Faculty Development Programme on "Institutional Quality Enhancement through NAAC" organized by the IQAC-HETC

The Internal Quality Assurance Cell of the Hooghly Engineering & Technology College (HETC) organized a 1-week Faculty Development Programme (FDP) in ICT mode on "Institutional Quality Enhancement through NAAC" spanning 17th to 24th November 2022. Prof. Subhashree Mukherjee, Professor, Department of English, and former Coordinator, IQAC, Kamla Nehru Mahavidyalaya, Nagpur, was the Resource Person of the FDP. Only Faculty Members of HETC could register for the FDP. In total, 41 Faculty Members of HETC registered for the FDP. The list of participants for the FDP is attached to the report.

# 1-week FDP in ICT mode on "Institutional Quality Enhancement Through NAAC"

Organized By

## Internal Quality Assurance Cell (IQAC), Hooghly Engineering & Technology College

| Schedule of FDP |          |                           |              |  |
|-----------------|----------|---------------------------|--------------|--|
| Day             | Date     | Topic                     | Time*        |  |
| 1               | 17.11.22 | Criterion 1 & Criterion 4 |              |  |
| 2               | 19.11.22 | Criterion 2               |              |  |
| 3               | 22.11.22 | Criterion 3               | 3 PM onwards |  |
| 4               | 23.11.22 | Criterion 5               |              |  |
| 5               | 24.11.22 | Criterion 6 & Criterion 7 |              |  |