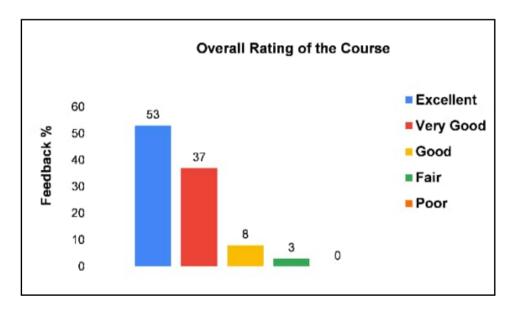

Among 41 participants of the FDP, feedback was received via Google Forms from 38 participants. Based on the responses received, the feedback was analyzed. The overall rating of the FDP has received a 53% "Excellent" rating, and 37% "Very Good" rating. Thus, it may be concluded the sessions were engaging and informative.