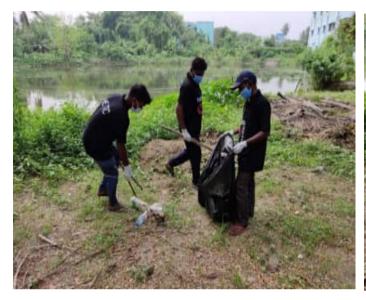

In collaboration with MAKAUT & HETC NSS Unit

Teacher Coordinator : Mr. Swarup Samanta

Guest: Dr. Manikchandra Das, PO, MAKAUT NSS unit

### Name of the College/Institution: Hooghly Engineering and Technology College

On 28th October 2021, we, HETC NSS unit, organized 'Swachh Bharat' program under the collaboration with MAKAUT NSS unit in our HETC campus. Here are some photos of the event.





DIC, ECE Deptt.
HETC, Hooghly.
NSS Program Officer

Principal in Charge
Hooghly Engineering & Technology College
Vivekananda Road, Pipulpati, Hooghly.

## Photos before cleaning:





DIC, ECE Deptt.

HETC. Hooghly.

NSS Program HETC 2

Principal in Charge
Hooghly Engineering & Technology College
Vivekananda Road, Pipulpati, Hooghly.

Vivekananda Road, Pipulpati, Hooghly



## Photos of cleaning:











Vivekananda Road, Pipulpati, Hooghly



## Photos after cleaning:













Vivekananda Road, Pipulpati, Hooghly





### HOOGHLY ENGINEERING AND TECHNOLOGY COLLEGE

VIVERASSANDA ROAD, PERUPATI P.O. & 19151 : HOOGHEY : PIN /12463

### TECHete 2K21 NOTICE

21 [h# 2024

We are glad to inform you all that our college is going to organize the Annual Federical Fest FECHetc2k21 on 15-16 September, 2021. The festival will be conducted virtually this time. All are requested to extend their support and cooperation towards making this overs successful.

The Registration for the event will start on and from 3<sup>th</sup> September and will remain open up to 10<sup>th</sup> September, the registration link will be available on the college website.

#### Registration Guidelines:

The part