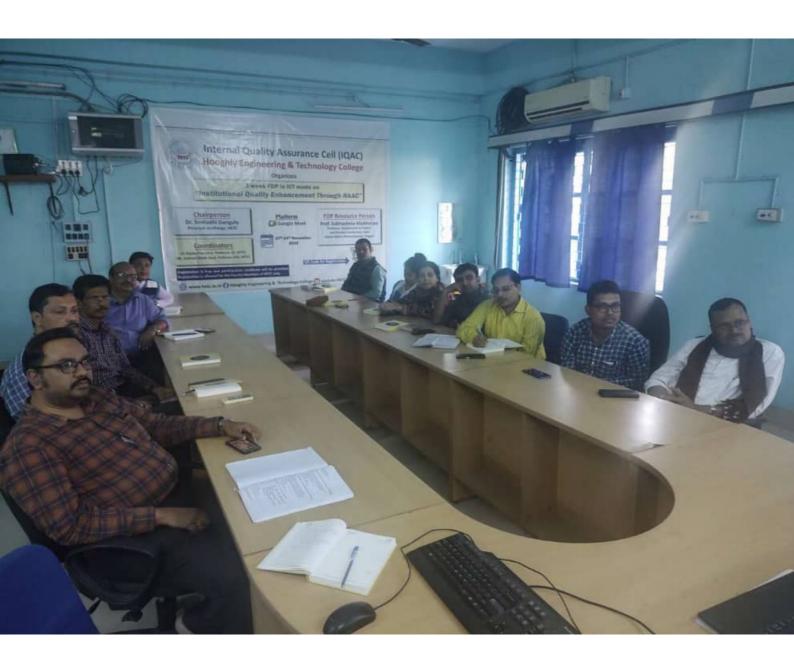

## A Report on the Faculty Development Programme on "Institutional Quality Enhancement through NAAC" organized by the IQAC-HETC

The Internal Quality Assurance Cell of the Hooghly Engineering & Technology College (HETC) organized a 1-week Faculty Development Programme (FDP) in ICT mode on "Institutional Quality Enhancement through NAAC" spanning 17th to 24th November 2022. Prof. Subhashree Mukherjee, Professor, Department of English, and former Coordinator, IQAC, Kamla Nehru Mahavidyalaya, Nagpur, was the Resource Person of the FDP. Only Faculty Members of HETC could register for the FDP. In total, 41 Faculty Members of HETC registered for the FDP. The list of participants for the FDP is attached to the report.

In total, there are seven criteria in the NAAC Self-Assessment Report (SSR). The FDP was organized with a focus to sensitize the Faculty Members of HETC concerning the exact needs to qualify in different Criteria and the Standard Operating Procedure (SOP) of all the metrics.