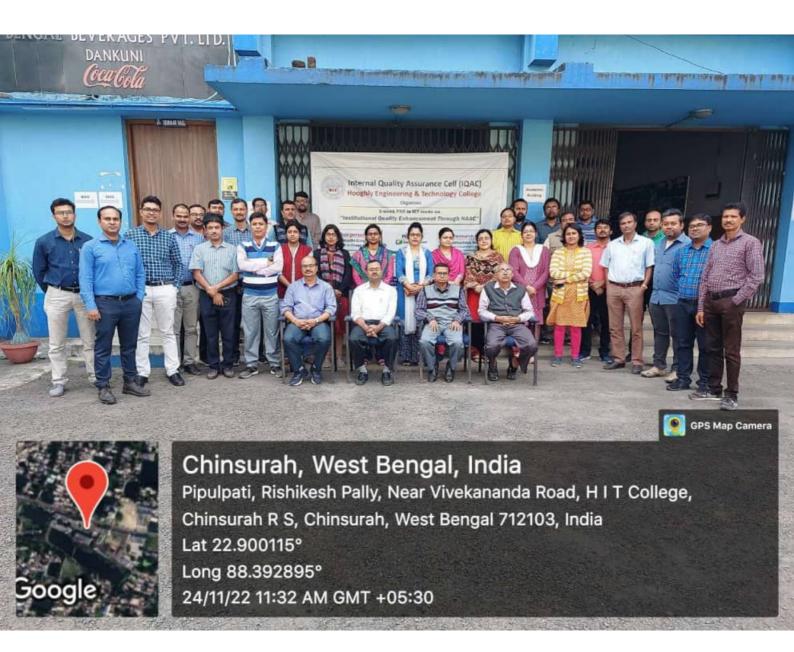

Pipulpati
Hooghly

THOOOH \* 353

Principal in-Charge
Hooghly Engineering & Technology College

Principal in Charge
Hooghly Engineering & Technology College
Vivekananda Road, Pipulpati, Hooghly.

IQAC HETC) organized a 1-week FDP in ICT mode on "Institutional Quality Enhancement through NAAC," spanning 17th to 24th November 2022.

## A Report on the Faculty Development Programme on "Institutional Quality Enhancement through NAAC" organized by the IQAC-HETC

The Internal Quality Assurance Cell of the Hooghly Engineering & Technology College (HETC) organized a 1-week Faculty Development Programme (FDP) in ICT mode on "Institutional Quality Enhancement through NAAC" spanning 17th to 24th November 2022. Prof. Subhashree Mukherjee, Professor, Department of English, and former Coordinator, IQAC, Kamla Nehru Mahavidyalaya, Nagpur, was the Resource Person of the FDP. Only Faculty Members of HETC could register for the FDP. In total, 41 Faculty Members of HETC registered for the FDP. The list of participants for the FDP is attached to the report.