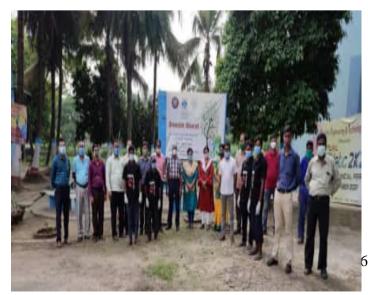

a

Guest: Dr. Manikchandra Das, PO, MAKAUT NSS unit

### Name of the College/Institution: Hooghly Engineering and Technology College

On 28th October 2021, we, HETC NSS unit, organized 'Swachh Bharat' program under the collaboration with MAKAUT NSS unit in our HETC campus. Here are some photos of the event.





DIC, ECE Deptt.
HETC, Hooghly.
NSS Program Officer

Principal in Charge
Hooghly Engineering & Technology College
Vivekananda Road, Pipulpati, Hooghly.

## Photos before cleaning:





DIC, ECE Deptt.

HETC. Hooghly.

NSS Program HETC 2

Principal in Charge
Hooghly Engineering & Technology College
Vivekananda Road, Pipulpati, Hooghly.

Vivekananda Road, Pipulpati, Hooghly



## Photos of cleaning:











Vivekananda Road, Pipulpati, Hooghly



## Photos after cleaning:













Vivekananda Road, Pipulpati, Hooghly





### HOOGHLY ENGINEERING AND TECHNOLOGY COLLEGE

VIVERASSANDA ROAD, PERUPATI P.O. & 19151 : HOOGHEY : PIN /12463

### TECHete 2K21 NOTICE

21 [h# 2024

We are glad to inform you all that our college is going to organize the Annual Federical Fest FECHetc2k21 on 15-16 September, 2021. The festival will be conducted virtually this time. All are requested to extend their support and cooperation towards making this overs successful.

The Registration for the event will start on and from 3<sup>th</sup> September and will remain open up to 10<sup>th</sup> September, the registration link will be available on the college website.

#### Registration Guidelines:

The participants will have to register themselves online between 3th September and 10th Septe