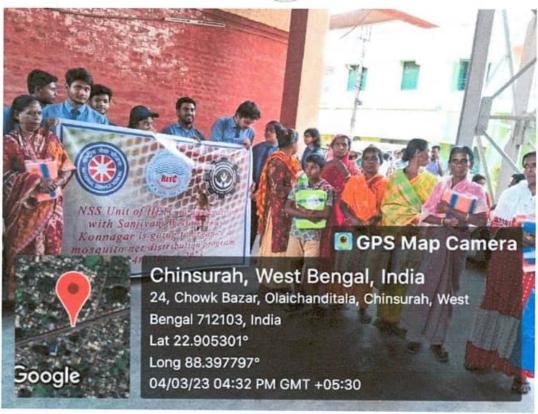

- To collect different feedbacks properly and to actions accordingly: In addition to collecting the student's feedback on performance of faculty members and technical assistants, feedback on academic ambience and facilities will also be collected from the stake holders. After collecting the feedbacks, it will be analysed properly and necessary corrective action will be taken accordingly.
- ➤ To enhance the engagement with industry: Experts from the industry will be invited by the institute to inspire and enlighten the students and impart useful knowledge. The institute intends to host more events with significantly more industry exposure to achieve this goal. Additionally, the institute intends to encourage students to enroll for various internship programs. By strengthening its connections with the industry, the institute hopes to improve its training and placement services and employability of students.
- > To enhance the engagement with society: The institute will focus on increasing the extension activities and social engagements through NSS unit of the college.
- Measures for mental and physical wellbeing: To focus on the mental and physical wellbeing of the students and the staff, the institute will take possible and necessary measures.
- To enhance interactions with alumnae: The institute will take necessary steps so that alumni interaction with present students can be increased through appropriate events on regular basis.