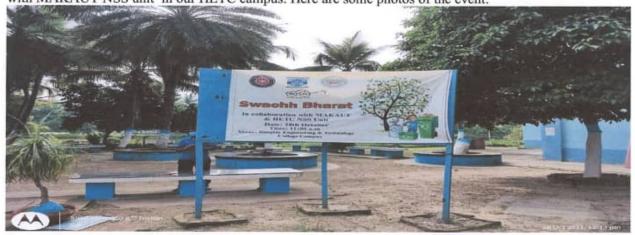

8.10.2021 in collaboration with MAKAUT NSS Unit. The meeting code will be shared in the official WhatsApp group of HETC NSS Unit, 10 minutes prior to the meeting.

Mr. Swarup Samanta

(Convener)

DIC, ECE Deptt. HETC, Hooghly.

NSS Program Officer NSS Unit, HETC Mr. Saurav Chowdhury

Marliola

(Jt. Convener)

## Name of the event: Swachh Bharat Date: 28.10.2021 Number of Participation: 50

Organizers: In collaboration with MAKAUT & HETC NSS Unit

Teacher Coordinator : Mr. Swarup Samanta

Guest: Dr. Manikchandra Das, PO, MAKAUT NSS unit

### Name of the College/Institution: Hooghly Engineering and Technology College

On 28th October 2021, we, HETC NSS unit, organized 'Swachh Bharat' program under the collaboration with MAKAUT NSS unit in our HETC campus. Here are some photos of the event.





DIC, ECE Deptt.
HETC, Hooghly.
NSS Program Officer

Principal in Charge
Hooghly Engineering & Technology College
Vivekananda Road, Pipulpati, Hooghly.

## Photos before cleaning:





DIC, ECE Deptt.

HETC. Hooghly.

NSS Program HETC 2

Principal in Charge
Hooghly Engineering & Technology College
Vivekananda Road, Pipulpati, Hooghly.

Vivekananda Road, Pipulpati, Hooghly



## Photos of cleaning:











Vivekananda Road, Pipulpati, Hooghly



## Photos after cleaning:













Vivekananda Road, Pipulpati, Hooghly





### HOOGHLY ENGINEERING AND TECHNOLOGY COLLEGE

VIVERASSANDA ROAD, PERUPATI P.O. & 19151 : HOOGHEY : PIN /12463

### TECHete 2K21 NOTICE

21 [h# 2024

We are glad to inform you all that our college is going to organize the Annual Federical Fest FECHetc2k21 on 15-1