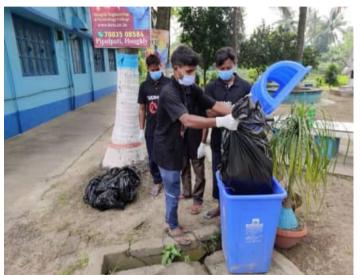

Samanta

Guest: Dr. Manikchandra Das, PO, MAKAUT NSS unit

### Name of the College/Institution: Hooghly Engineering and Technology College

On 28th October 2021, we, HETC NSS unit, organized 'Swachh Bharat' program under the collaboration with MAKAUT NSS unit in our HETC campus. Here are some photos of the event.





DIC, ECE Deptt.
HETC, Hooghly.
NSS Program Officer

Principal in Charge
Hooghly Engineering & Technology College
Vivekananda Road, Pipulpati, Hooghly.

## Photos before cleaning:





DIC, ECE Deptt.

HETC. Hooghly.

NSS Program HETC 2

Principal in Charge
Hooghly Engineering & Technology College
Vivekananda Road, Pipulpati, Hooghly.

Vivekananda Road, Pipulpati, Hooghly



## Photos of cleaning:











Vivekananda Road, Pipulpati, Hooghly



## Photos after cleaning:













Vivekananda Road, Pipulpati, Hooghly





### HOOGHLY ENGINEERING AND TECHNOLOGY COLLEGE

VIVERASSANDA ROAD, PERUPATI P.O. & 19151 : HOOGHEY : PIN /12463

### TECHete 2K21 NOTICE

21 [h# 2024

We are glad to inform you all that our college is going to organize the Annual Federical Fest FECHetc2k21 on 15-16 September, 2021. The festival will be conducted virtually this time. All are requested to extend their support and cooperation towards making this overs successful.

The Registration for the event will start on and from 3<sup>th</sup> September and will remain open up to 10<sup>th</sup> September, the registration link will be available on the college website.

#### Registration Guidelines:

The participants will have to register themselves online between 3th September and 10th