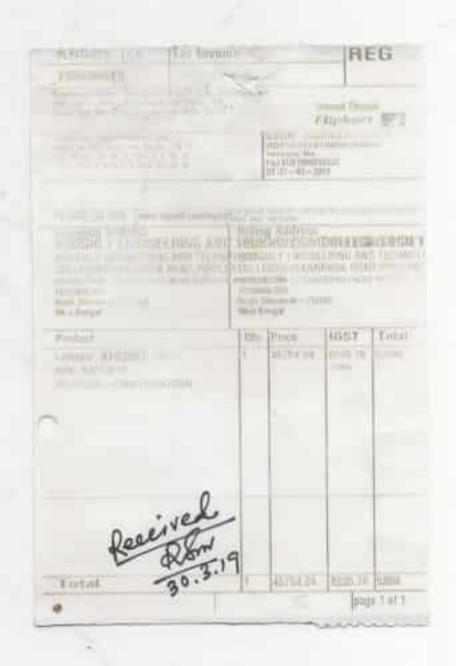

PAYMENT VOUCHER

| Account: Competier.  Mode of Payment: Cash/Cheque      |           |
|--------------------------------------------------------|-----------|
| Hode of Payment : Cash/Cheque                          |           |
|                                                        |           |
| Services lowards 15 Nos                                |           |
| Sompuler against Bill<br>GST/001517/18-19 dt. 20/03/19 |           |
| JST/001517/18-19 dt. acfosfig.                         | 1,53,780/ |
|                                                        |           |
|                                                        |           |
| moussand seven hemilias Eight Total                    | 1,53,780/ |