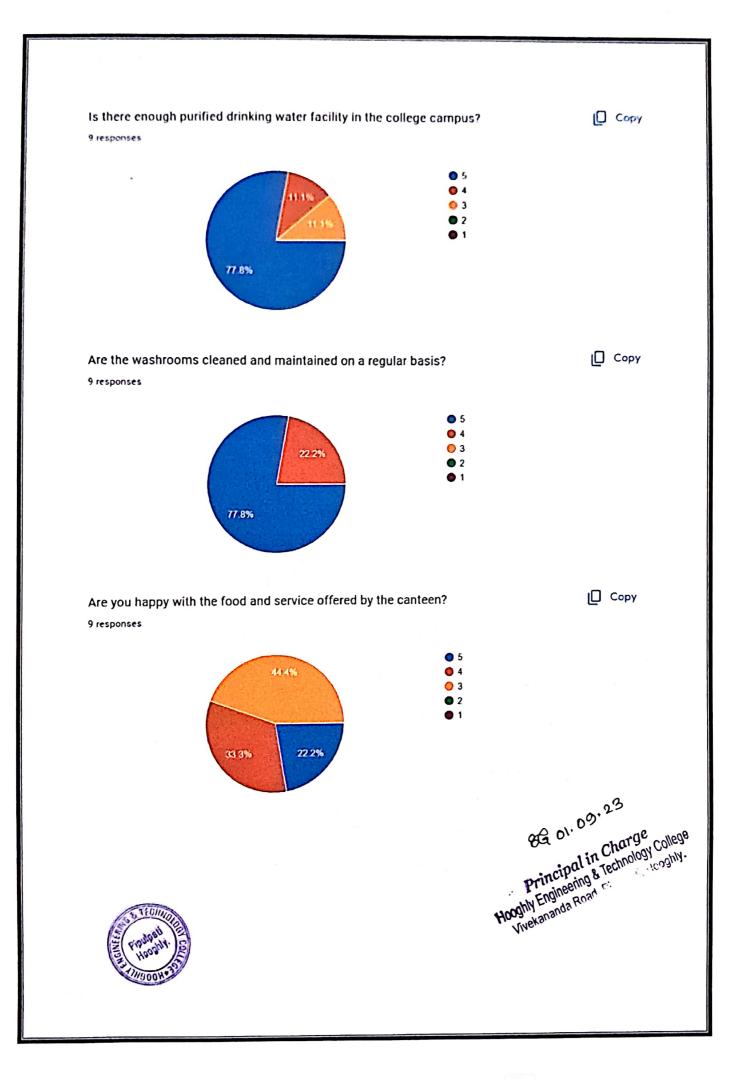

| Is there enough purified drinking water facility in the college campus?* |  |  |
|--------------------------------------------------------------------------|--|--|
| 5                                                                        |  |  |
| O 4                                                                      |  |  |
| ○ 3                                                                      |  |  |
| O 2                                                                      |  |  |
| O 1                                                                      |  |  |
|                                                                          |  |  |
| Are the washrooms cleaned and maintained on a regular basis? *           |  |  |
| 5                                                                        |  |  |
| O 4                                                                      |  |  |
|                                                                          |  |  |
| O 2                                                                      |  |  |
| O 1                                                                      |  |  |
|                                                                          |  |  |
| Are you happy with the food and service offered by the canteen? *        |  |  |
| O 5                                                                      |  |  |
| 4                                                                        |  |  |
|                                                                          |  |  |
| O 2                                                                      |  |  |
| O 1                                                                      |  |  |
|                                                                          |  |  |
|                                                                          |  |  |