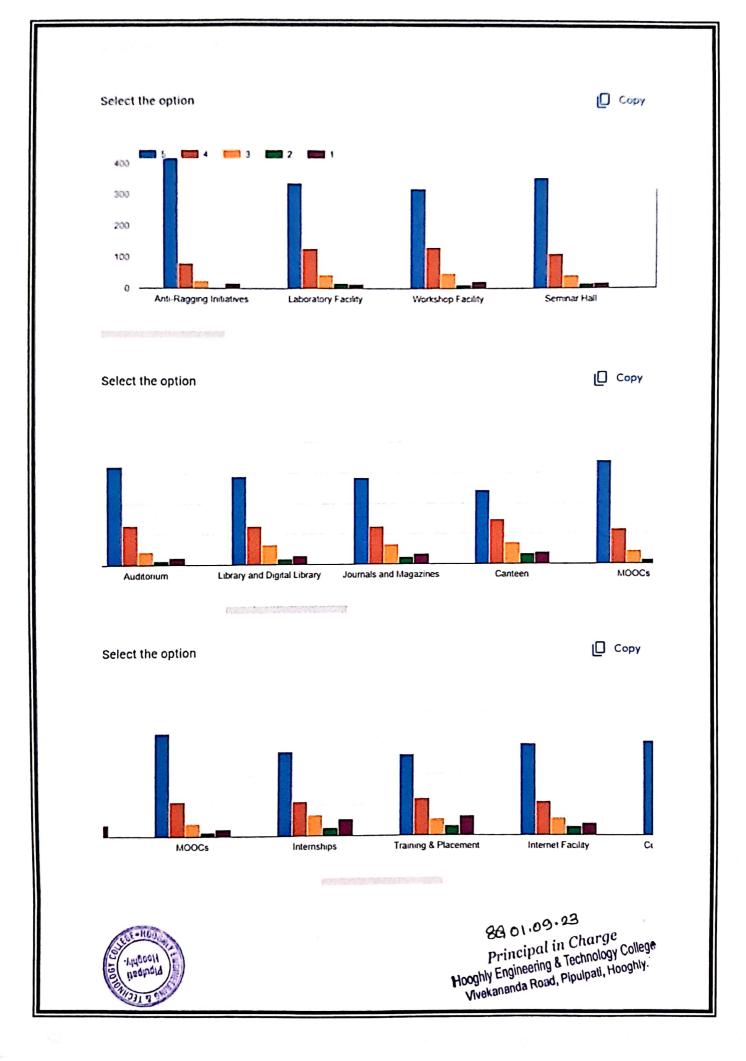

Analysis Report of Facility Feedback (Session : 2022-2023)

## **Facility Feedback** of **Hooghly Engineering & Technology College**

8G 01.09.23 Principal in Charge College
Hooghly Engineering & Technology Hooghly Makau auga Kosa, Pibnibali, Hoodyli.

Analysis Report of Academic Performance and Ambience Feedback by all Stakeholders (Session : 2022-2023)

### 1. Observations from Facility Feedback by Students

- a) Sports Facility should be improved
- b) The training and placement cell needs to become more active
- e) Special care should be taken for college canteen
- d) Increase of smart classroom

#### 1. Based on Facility Feedback given by Students

| SI.<br>No. | Issue                                                       | Action Taken                                                                                                                                                                                                                                           |
|------------|-------------------------------------------------------------|--------------------------------------------------------------------------------------------------------------------------------------------------------------------------------------------------------------------------------------------------------|
| 1          | Sports Facility should be improved                          | <ul> <li>i. Old carom boards were replaced by 2 new carom boards.</li> <li>ii. 2 new footballs were purchased.</li> <li>iii. Net of the goal post of football ground was replaced.</li> <li>iv. Door of the boy's common room was replaced.</li> </ul> |
| 2          | The training and placement cell needs to become more active | Two new Training and Placement Officials were appointed.                                                                                                                                                                                               |
| 3          | Special care should be taken for college canteen            | Old canteen vendor was replaced by new canteen vendor.                                                                                                                                                                                                 |
| 4          | Increase of smart classroom                                 | 3 new smart classes were set up.                                                                                                                                                                                                                       |