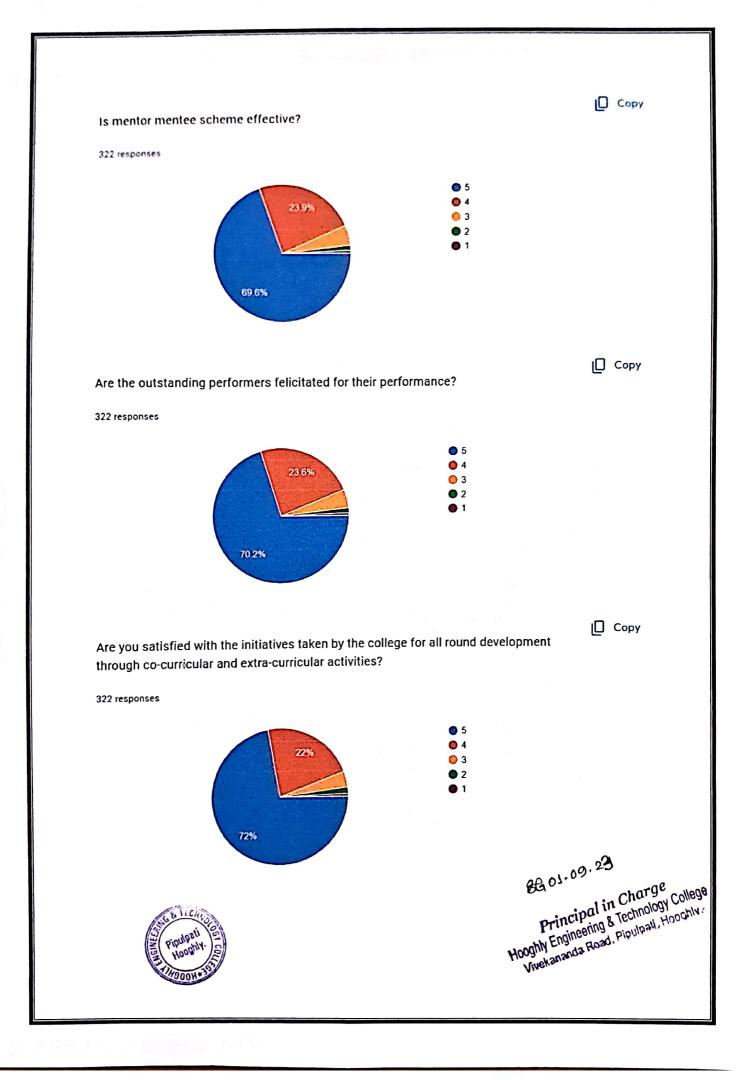

| O 5                                                                                                                                            |
|------------------------------------------------------------------------------------------------------------------------------------------------|
| 4                                                                                                                                              |
| ○ 3                                                                                                                                            |
| O 2                                                                                                                                            |
| O 1                                                                                                                                            |
|                                                                                                                                                |
| Are the outstanding performers felicitated for their performance? *                                                                            |
| O 5                                                                                                                                            |
| 4                                                                                                                                              |
| ○ 3                                                                                                                                            |
| O 2                                                                                                                                            |
| O 1                                                                                                                                            |
|                                                                                                                                                |
| Are you satisfied with the initiatives taken by the college for all round development through * co-curricular and extra-curricular activities? |
| O 5                                                                                                                                            |
| 4                                                                                                                                              |
| ○ 3                                                                                                                                            |
| O 2                                                                                                                                            |
| O 1                                                                                                                                            |
|                                                                                                                                                |