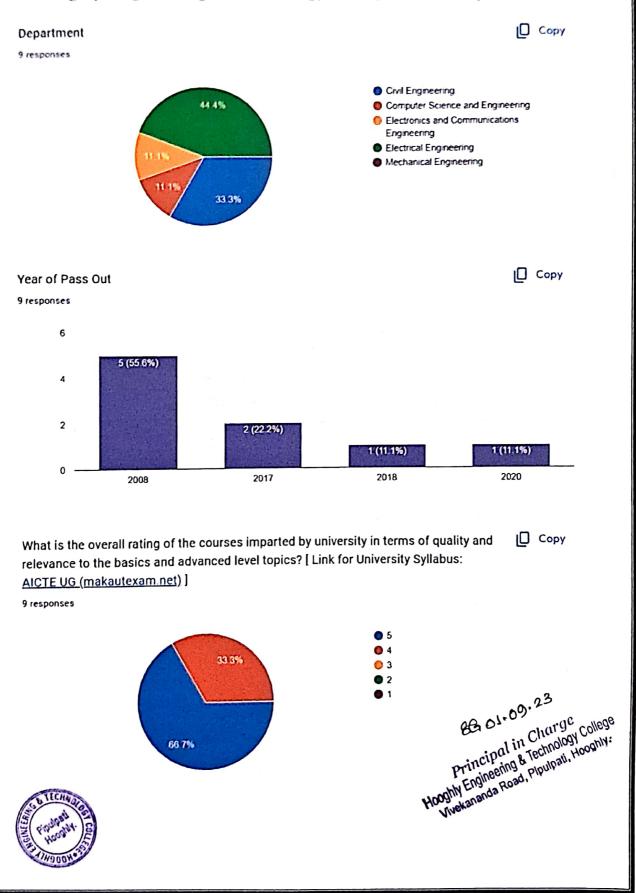

Don't forget to press the "Submit" button.

Wishing you every success in life.

From

| Feedback Committee, HETC                                        |
|-----------------------------------------------------------------|
| The respondent's email was recorded on submission of this form. |
|                                                                 |
| Name *                                                          |
|                                                                 |
| Department *                                                    |
| Civil Engineering                                               |
| Computer Science and Engineering                                |
| Electronics and Communications Engineering                      |
| Electrical Engineering                                          |
| Mechanical Engineering                                          |

| Year of Pass Out *  2008                                                                                                                                                                              |
|-------------------------------------------------------------------------------------------------------------------------------------------------------------------------------------------------------|
| Present Organization *  SBI                                                                                                                                                                           |
| Present Designation *  Manager                                                                                                                                                                        |
| Feedback on Academic Performance and Ambience                                                                                                                                                         |
| Scoring Grade : Excellent (5), Very Good (4), Good (3), Satisfactory (2), Should Improve (1)                                                                                                          |
| What is the overall rating of the courses imparted by university in terms of quality and relevance to the basics and advanced level topics? [Link for University Syllabus: AICTE UG (makautexam.net)] |
| 5                                                                                                                                                                                                     |
| O 4                                                                                                                                                                                                   |
| ○ 3                                                                                                                                                                                                   |
| O 2                                                                                                                                                                                                   |
| O 1                                                                                                                                                                                                   |
|                                                                                                                                                                                                       |