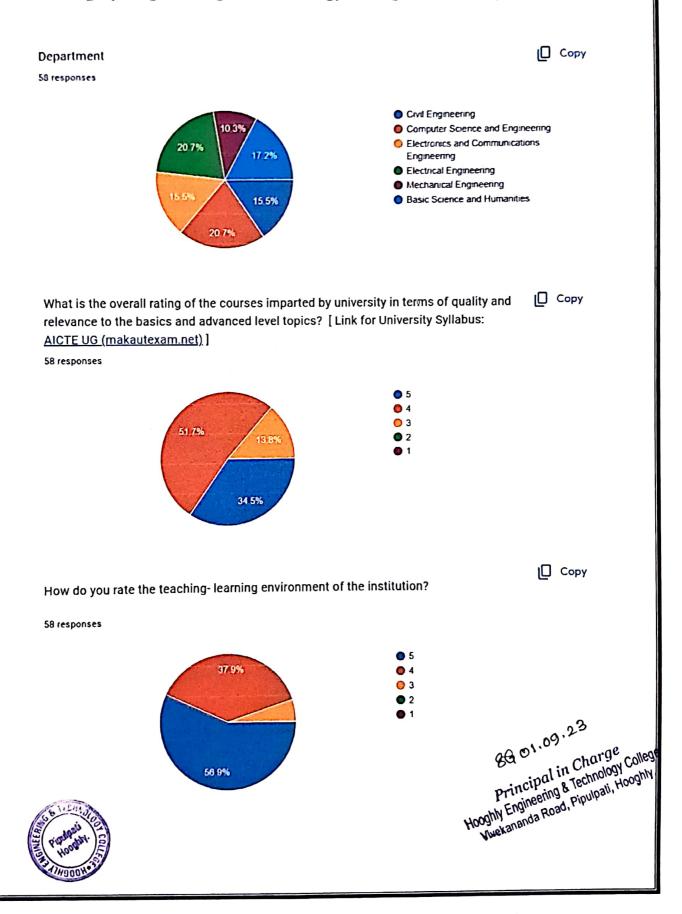

Don't forget to press the "Submit" button.

| From Feedback Committee, HETC                                   |
|-----------------------------------------------------------------|
| The respondent's email was recorded on submission of this form. |
| Name *                                                          |
| Department *                                                    |
| Civil Engineering                                               |
| Computer Science and Engineering                                |
| Electronics and Communications Engineering                      |
| C Electrical Engineering                                        |
| Mechanical Engineering                                          |
| Basic Science and Humanities                                    |

#### Feedback on Academic Performance and Ambience

Scoring Grade: Excellent (5), Very Good (4), Good (3), Satisfactory (2), Should Improve (1)

What is the overall rating of the courses imparted by university in terms of quality and relevance to the basics and advanced level topics? [Link for University Syllabus: AICTE UG (makautexam.net).]

5

4

3

2

1

How do you rate the teaching-learning environment of the institution? \*

- $\bigcirc$  5
- 4
- 3
- 0 2
- $\bigcirc$  1

| Are Continuous Assessment (CA) and evaluation conducted in time? *                                                                                              |
|-----------------------------------------------------------------------------------------------------------------------------------------------------------------|
| 5                                                                                                                                                               |
| O 4                                                                                                                                                             |
| ○ 3                                                                                                                                                             |
| O 2                                                                                                                                                             |
| O 1                                                                                                                                                             |
|                                                                                                                                                                 |
| Are the outstanding performers felicitated for their performance? *                                                                                             |
| O 5                                                                                                                                                             |
| O 4                                                                                                                                                             |
|                                                                                                                                                                 |
| O 2                                                                                                                                                             |
| 1                                                                                                                                                               |
|                                                                                                                                                                 |
| Are you satisfied with the initiatives taken by the college for all round development through * co-curricular and extra-curricular activities for the students? |
| O 5                                                                                                                                                             |
| O 4                                                                                                                                                             |
| 3                                                                                                                                                               |
| O 2                                                                                                                                                             |
| O 1                                                                                                                                                             |
|                                                                                                                                                                 |
|                                                                                                                                                                 |