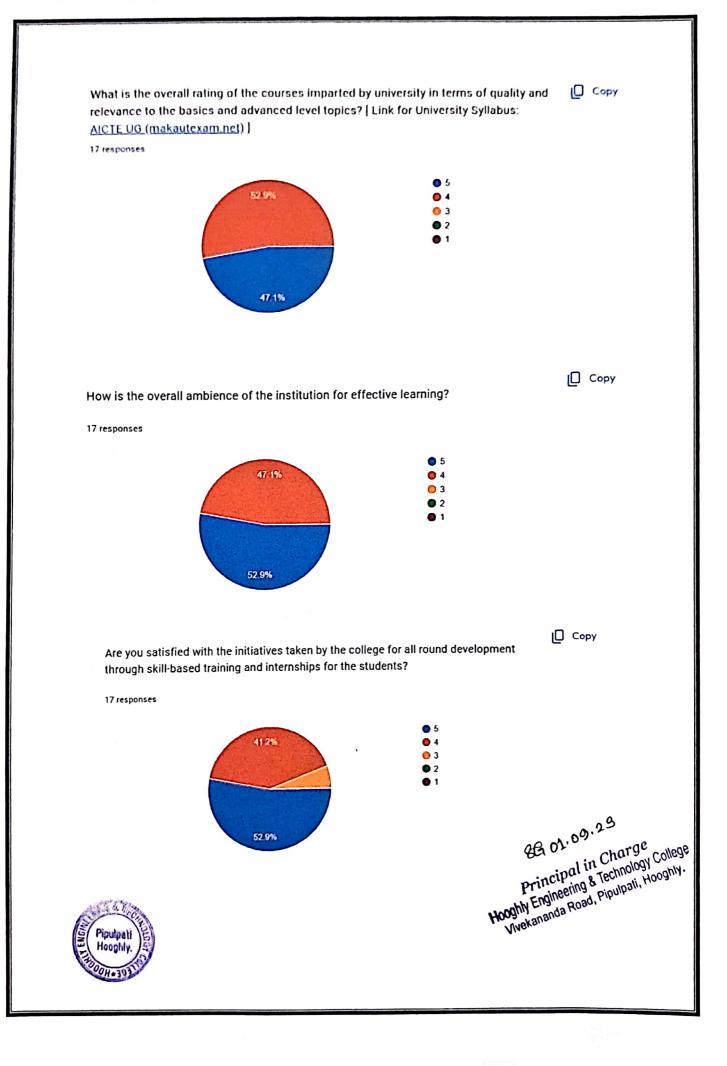

| What is the overall rating of the courses imparted by university in terms of quality and relevance to the basics and advanced level topics? [Link for University Syllabus: AICTE UG (makautexam.net)] |
|-------------------------------------------------------------------------------------------------------------------------------------------------------------------------------------------------------|
| O 5                                                                                                                                                                                                   |
| 4                                                                                                                                                                                                     |
|                                                                                                                                                                                                       |
| O 2                                                                                                                                                                                                   |
| O 1                                                                                                                                                                                                   |
|                                                                                                                                                                                                       |
| Are you satisfied with the teaching-learning environment of the institution? *                                                                                                                        |
| O 5                                                                                                                                                                                                   |
| 4                                                                                                                                                                                                     |
|                                                                                                                                                                                                       |
| O 2                                                                                                                                                                                                   |
| O 1                                                                                                                                                                                                   |
|                                                                                                                                                                                                       |
| Are Continuous Assessment (CA) and evaluation conducted in time? *                                                                                                                                    |
| 5                                                                                                                                                                                                     |
| O 4                                                                                                                                                                                                   |
|                                                                                                                                                                                                       |
| O 2                                                                                                                                                                                                   |
| O 1                                                                                                                                                                                                   |
|                                                                                                                                                                                                       |

| O 5                                                                                                                                            |
|------------------------------------------------------------------------------------------------------------------------------------------------|
| 4                                                                                                                                              |
| ○ 3                                                                                                                                            |
| O 2                                                                                                                                            |
| O 1                                                                                                                                            |
|                                                                                                                                                |
| Are the outstanding performers felicitated for their performance? *                                                                            |
| O 5                                                                                                                                            |
| 4                                                                                                                                              |
| ○ 3                                                                                                                                            |
| O 2                                                                                                                                            |
| O 1                                                                                                                                            |
|                                                                                                                                                |
| Are you satisfied with the initiatives taken by the college for all round development through * co-curricular and extra-curricular activities? |
| O 5                                                                                                                                            |
| 4                                                                                                                                              |
| ○ 3                                                                                                                                            |
| O 2                                                                                                                                            |
| O 1                                                                                                                                            |
|                                                                                                                                                |

| Are you satisfied with the initiatives taken by the college for all round development through * skill-based training and internships for the students? |
|--------------------------------------------------------------------------------------------------------------------------------------------------------|
| 5                                                                                                                                                      |
| O 4                                                                                                                                                    |
| ○ 3                                                                                                                                                    |
| O 2                                                                                                                                                    |
| O 1                                                                                                                                                    |
|                                                                                                                                                        |
| Are the students industry ready? *                                                                                                                     |
| O 5                                                                                                                                                    |
| 4                                                                                                                                                      |
|                                                                                                                                                        |
| O 2                                                                                                                                                    |
| O 1                                                                                                                                                    |
|                                                                                                                                                        |
| What is the quality of students in terms of technical and communication skill? *                                                                       |
| 5                                                                                                                                                      |
| O 4                                                                                                                                                    |
|                                                                                                                                                        |
| O 2                                                                                                                                                    |
| O 1                                                                                                                                                    |
|                                                                                                                                                        |
|                                                                                                                                                        |