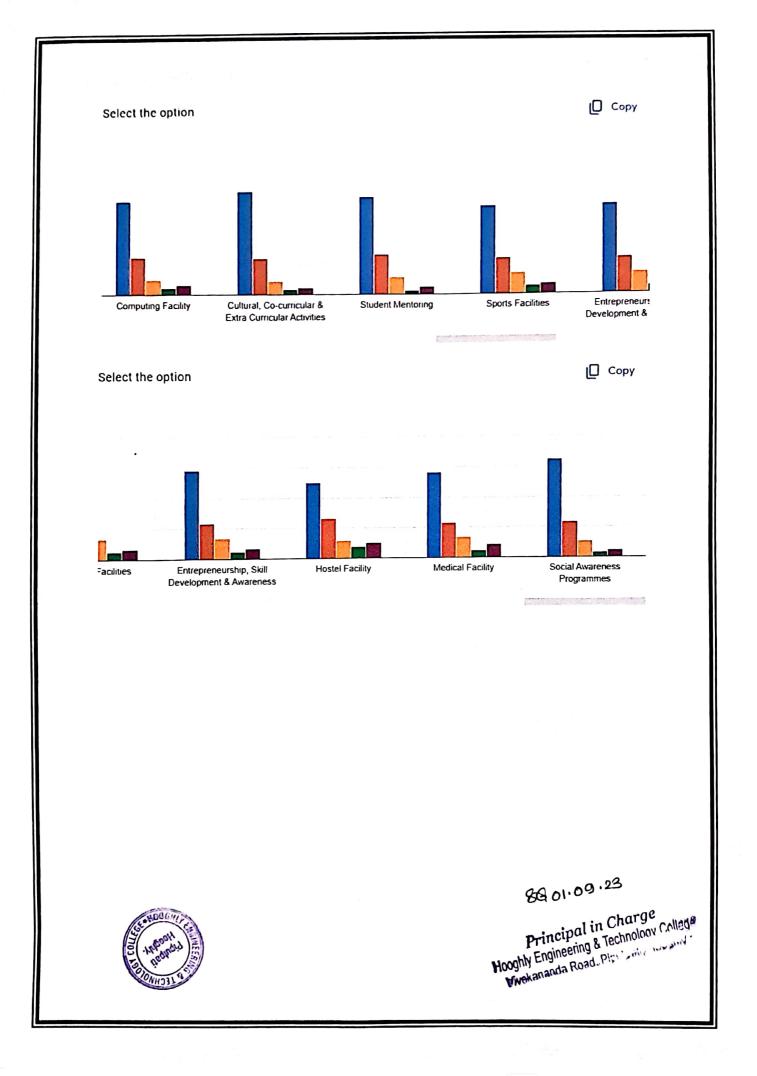

Analysis Report of Facility Feedback (Session : 2022-2023)

## **Facility Feedback** of **Hooghly Engineering & Technology College**

8G 01.09.23 Principal in Charge College
Hooghly Engineering & Technology Hooghly Makau auga Kosa, Pibnibali, Hoodyli.

Analysis Report of Academic Performance and Ambience Feedback by all Stakeholders (Session : 2022-2023)

### 1. Observations from Facility Feedback by Students

- a) Sports Facility should be improved
- b) The training and placement cell needs to become more active
- e) Special care should be taken for college canteen
- d) Increase of smart classroom

#### 1. Based on Facility Feedback given by Students

| SI.<br>No. | Issue                                                       | Action Taken                                                                                                                                                                                                                                           |
|------------|-------------------------------------------------------------|--------------------------------------------------------------------------------------------------------------------------------------------------------------------------------------------------------------------------------------------------------|
| 1          | Sports Facility should be improved                          | <ul> <li>i. Old carom boards were replaced by 2 new carom boards.</li> <li>ii. 2 new footballs were purchased.</li> <li>iii. Net of the goal post of football ground was replaced.</li> <li>iv. Door of the boy's common room was replaced.</li> </ul> |
| 2          | The training and placement cell needs to become more active | Two new Training and Placement Officials were appointed.                                                                                                                                                                                               |
| 3          | Special care should be taken for college canteen            | Old canteen vendor was replaced by new canteen vendor.                                                                                                                                                                                                 |
| 4          | Increase of smart classroom                                 | 3 new smart classes were set up.                                                                                                                                                                                                                       |