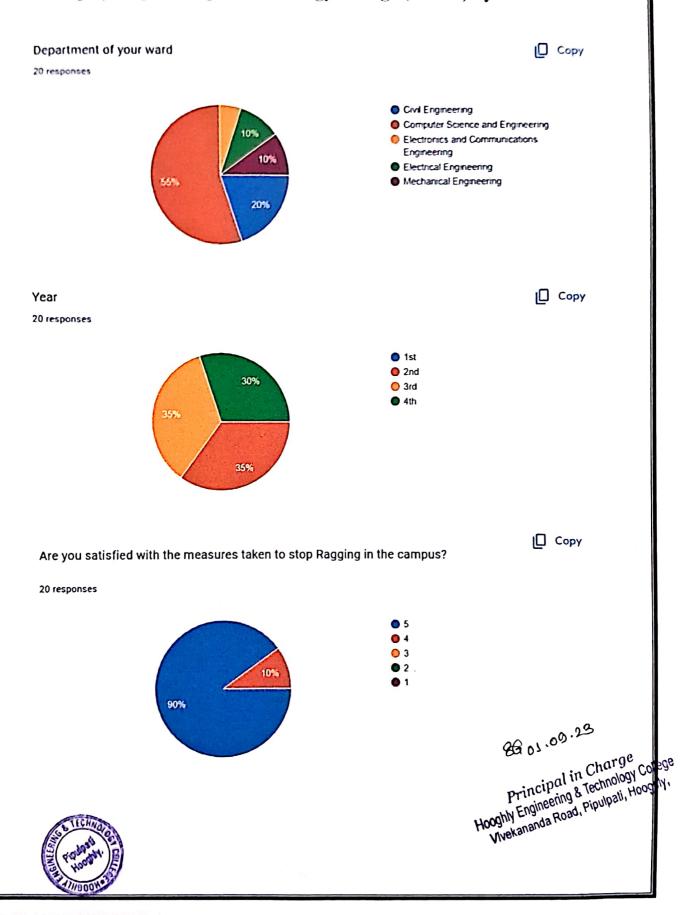

| Department of your ward *                                                                   |
|---------------------------------------------------------------------------------------------|
| Civil Engineering                                                                           |
| Computer Science and Engineering                                                            |
| Electronics and Communications Engineering                                                  |
| C Electrical Engineering                                                                    |
| Mechanical Engineering                                                                      |
|                                                                                             |
| Name of your ward *                                                                         |
| Sayar Paul                                                                                  |
|                                                                                             |
| Year *                                                                                      |
| O 1st                                                                                       |
| <ul><li>2nd</li></ul>                                                                       |
| ◯ 3rd                                                                                       |
| O 4th                                                                                       |
|                                                                                             |
| Feedback on Academic Performance and Ambience                                               |
| Scoring Grade: Excellent (5), Very Good (4), Good (3), Satisfactory (2), Should Improve (1) |
|                                                                                             |
|                                                                                             |
|                                                                                             |
|                                                                                             |

| Are you satisfied with the measures taken to stop Ragging in the campus? *     |
|--------------------------------------------------------------------------------|
| 5                                                                              |
| O 4                                                                            |
| ○ 3                                                                            |
| O 2                                                                            |
| O 1                                                                            |
|                                                                                |
| Are you satisfied with the teaching-learning environment of the institution? * |
| 5                                                                              |
| O 4                                                                            |
|                                                                                |
| O 2                                                                            |
| O 1                                                                            |
|                                                                                |
| Are Continuous Assessment (CA) and evaluation conducted in time? *             |
|                                                                                |
| O 4                                                                            |
| ○ 3                                                                            |
| O 2                                                                            |
| O 1                                                                            |
|                                                                                |
|                                                                                |