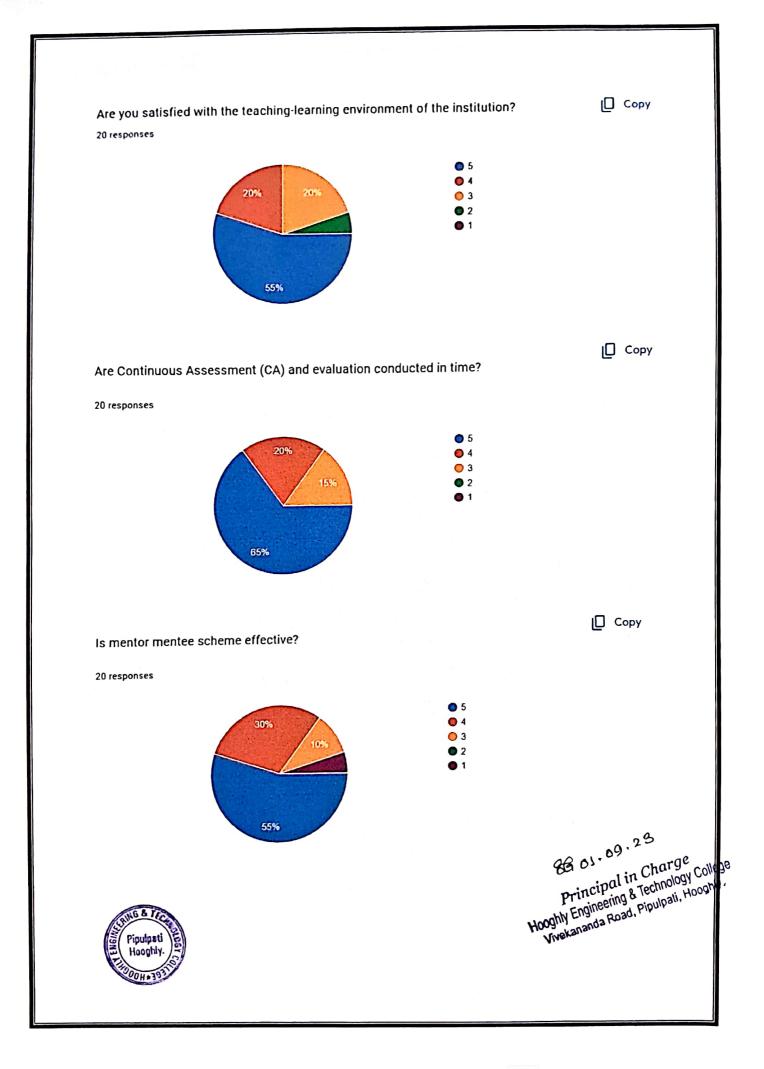

| Year *                                                                                       |
|----------------------------------------------------------------------------------------------|
| ◯ 1st                                                                                        |
| 2nd                                                                                          |
| ◯ 3rd                                                                                        |
| O 4th                                                                                        |
|                                                                                              |
| Feedback on Academic Performance and Ambience                                                |
| Scoring Grade : Excellent (5), Very Good (4), Good (3), Satisfactory (2), Should Improve (1) |
| Are you satisfied with the measures taken to stop Ragging in the campus? *                   |
| O 5                                                                                          |
| 4                                                                                            |
| ○ 3                                                                                          |
| O 2                                                                                          |
| O 1                                                                                          |
|                                                                                              |
|                                                                                              |
|                                                                                              |
|                                                                                              |
|                                                                                              |
|                                                                                              |
|                                                                                              |

| What is the overall rating of the courses imparted by university in terms of quality and relevance to the basics and advanced level topics? [Link for University Syllabus: AICTE UG (makautexam.net)] |
|-------------------------------------------------------------------------------------------------------------------------------------------------------------------------------------------------------|
| O 5                                                                                                                                                                                                   |
| 4                                                                                                                                                                                                     |
|                                                                                                                                                                                                       |
| O 2                                                                                                                                                                                                   |
| O 1                                                                                                                                                                                                   |
|                                                                                                                                                                                                       |
| Are you satisfied with the teaching-learning environment of the institution? *                                                                                                                        |
| O 5                                                                                                                                                                                                   |
| 4                                                                                                                                                                                                     |
|                                                                                                                                                                                                       |
| O 2                                                                                                                                                                                                   |
| O 1                                                                                                                                                                                                   |
|                                                                                                                                                                                                       |
| Are Continuous Assessment (CA) and evaluation conducted in time? *                                                                                                                                    |
| 5                                                                                                                                                                                                     |
| O 4                                                                                                                                                                                                   |
|                                                                                                                                                                                                       |
| O 2                                                                                                                                                                                                   |
| O 1                                                                                                                                                                                                   |
|                                                                                                                                                                                                       |

| Is mentor mentee scheme effective? *                                                                                                           |
|------------------------------------------------------------------------------------------------------------------------------------------------|
| 5                                                                                                                                              |
| O 4                                                                                                                                            |
|                                                                                                                                                |
| O 2                                                                                                                                            |
| O 1                                                                                                                                            |
|                                                                                                                                                |
| Are you satisfied with the initiatives taken by the college for all round development through * co-curricular and extra-curricular activities? |
| 5                                                                                                                                              |
| O 4                                                                                                                                            |
|                                                                                                                                                |
| O 2                                                                                                                                            |
| O 1                                                                                                                                            |
|                                                                                                                                                |
| Does the institute respond timely to your grievances? *                                                                                        |
| 5                                                                                                                                              |
| O 4                                                                                                                                            |
| ○ 3                                                                                                                                            |
| O 2                                                                                                                                            |
| O 1                                                                                                                                            |
|                                                                                                                                                |
|                                                                                                                                                |