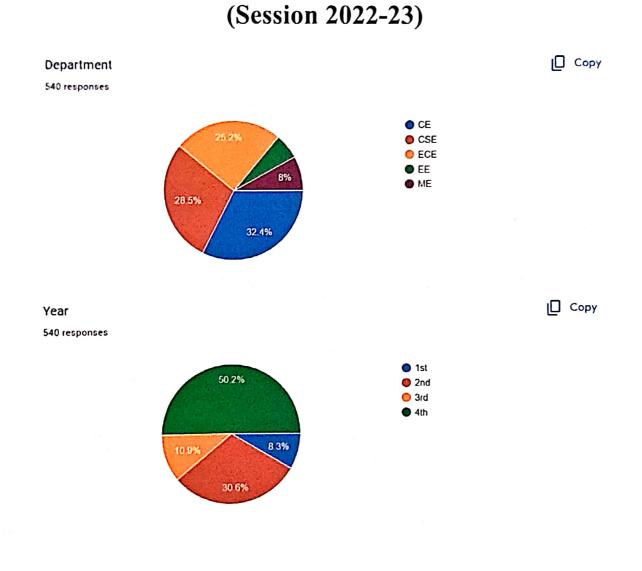

Analysis Report of Facility Feedback (Session : 2022-2023)

## **Facility Feedback** of **Hooghly Engineering & Technology College**

8G 01.09.23 Principal in Charge College
Hooghly Engineering & Technology Hooghly Makau auga Kosa, Pibnibali, Hoodyli.

Analysis Report of Academic Performance and Ambience Feedback by all Stakeholders (Session : 2022-2023)

#### 1. Facility Feedback by Students

Total number of response- 540

Period of Feedback -once/ Year

Outcome of Facility Feedback by students- 85%

OUTCOME - EXCELLENT