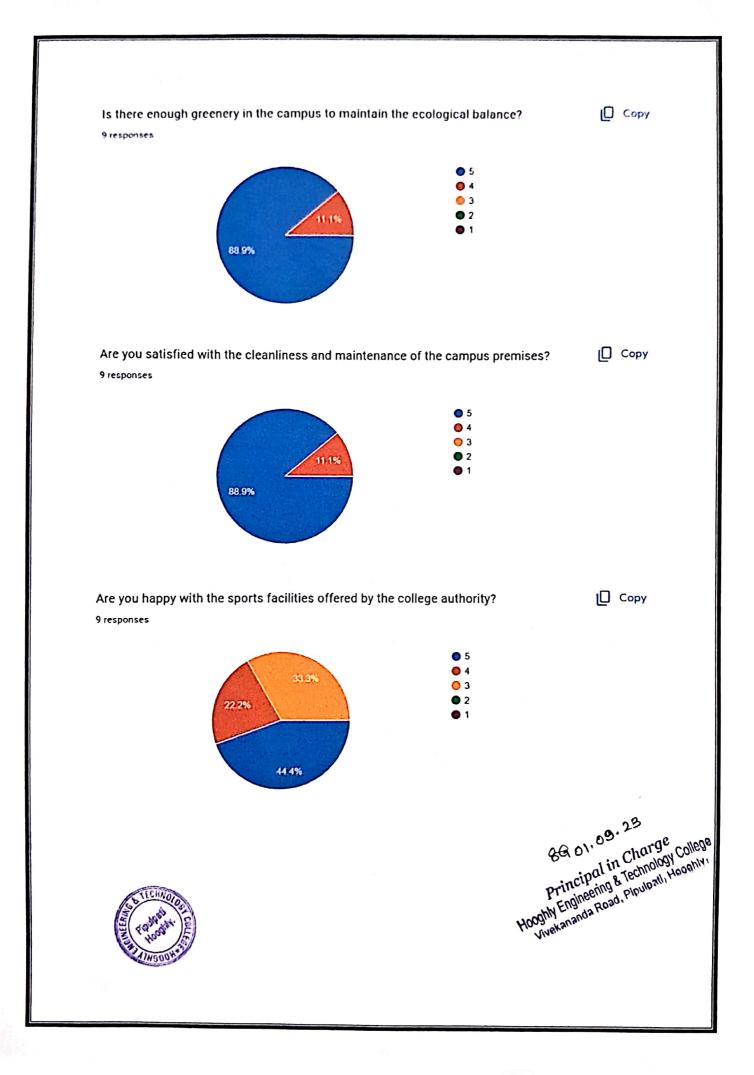

| Is there enough greenery in the campus to maintain the ecological balance? *     |  |  |
|----------------------------------------------------------------------------------|--|--|
| 5                                                                                |  |  |
| O 4                                                                              |  |  |
|                                                                                  |  |  |
| O 2                                                                              |  |  |
| O 1                                                                              |  |  |
|                                                                                  |  |  |
| Are you satisfied with the cleanliness and maintenance of the campus premises? * |  |  |
| 5                                                                                |  |  |
| O 4                                                                              |  |  |
| ○ 3                                                                              |  |  |
| O 2                                                                              |  |  |
| O 1                                                                              |  |  |
|                                                                                  |  |  |
| Are you happy with the sports facilities offered by the college authority? *     |  |  |
| O 5                                                                              |  |  |
| 4                                                                                |  |  |
|                                                                                  |  |  |
| O 2                                                                              |  |  |
| O 1                                                                              |  |  |
|                                                                                  |  |  |
|                                                                                  |  |  |