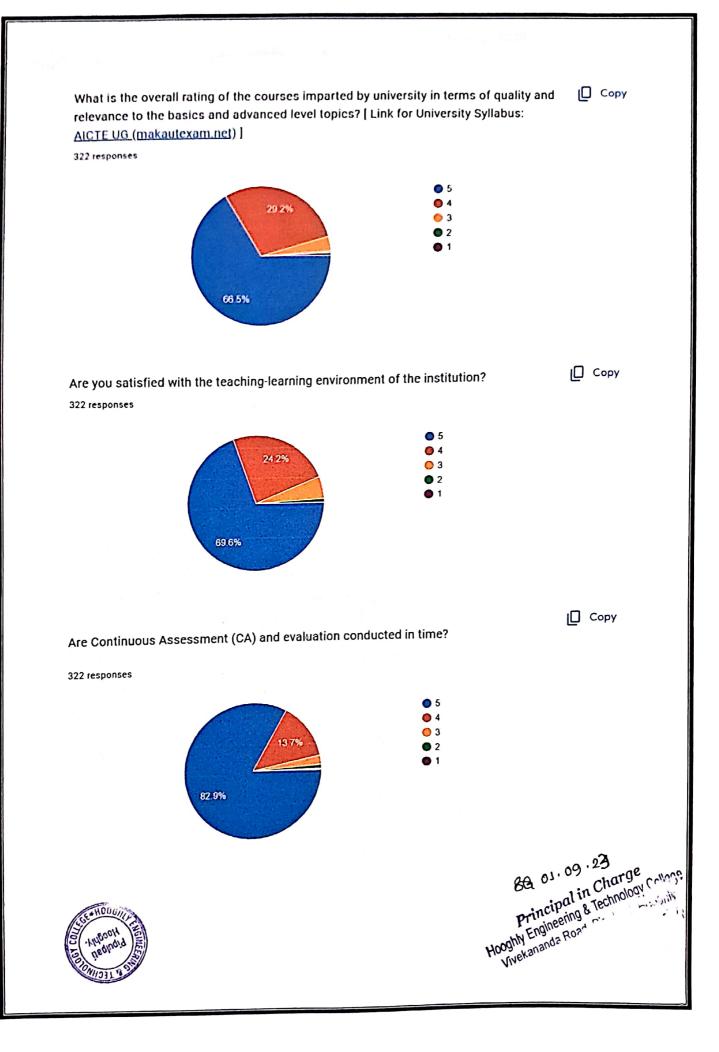

| What is the overall rating of the courses imparted by university in terms of quality and relevance to the basics and advanced level topics? [Link for University Syllabus: AICTE UG (makautexam.net)] |
|-------------------------------------------------------------------------------------------------------------------------------------------------------------------------------------------------------|
| O 5                                                                                                                                                                                                   |
| 4                                                                                                                                                                                                     |
|                                                                                                                                                                                                       |
| O 2                                                                                                                                                                                                   |
| O 1                                                                                                                                                                                                   |
|                                                                                                                                                                                                       |
| Are you satisfied with the teaching-learning environment of the institution? *                                                                                                                        |
| O 5                                                                                                                                                                                                   |
| 4                                                                                                                                                                                                     |
|                                                                                                                                                                                                       |
| O 2                                                                                                                                                                                                   |
| O 1                                                                                                                                                                                                   |
|                                                                                                                                                                                                       |
| Are Continuous Assessment (CA) and evaluation conducted in time? *                                                                                                                                    |
| 5                                                                                                                                                                                                     |
| O 4                                                                                                                                                                                                   |
|                                                                                                                                                                                                       |
| O 2                                                                                                                                                                                                   |
| O 1                                                                                                                                                                                                   |
|                                                                                                                                                                                                       |