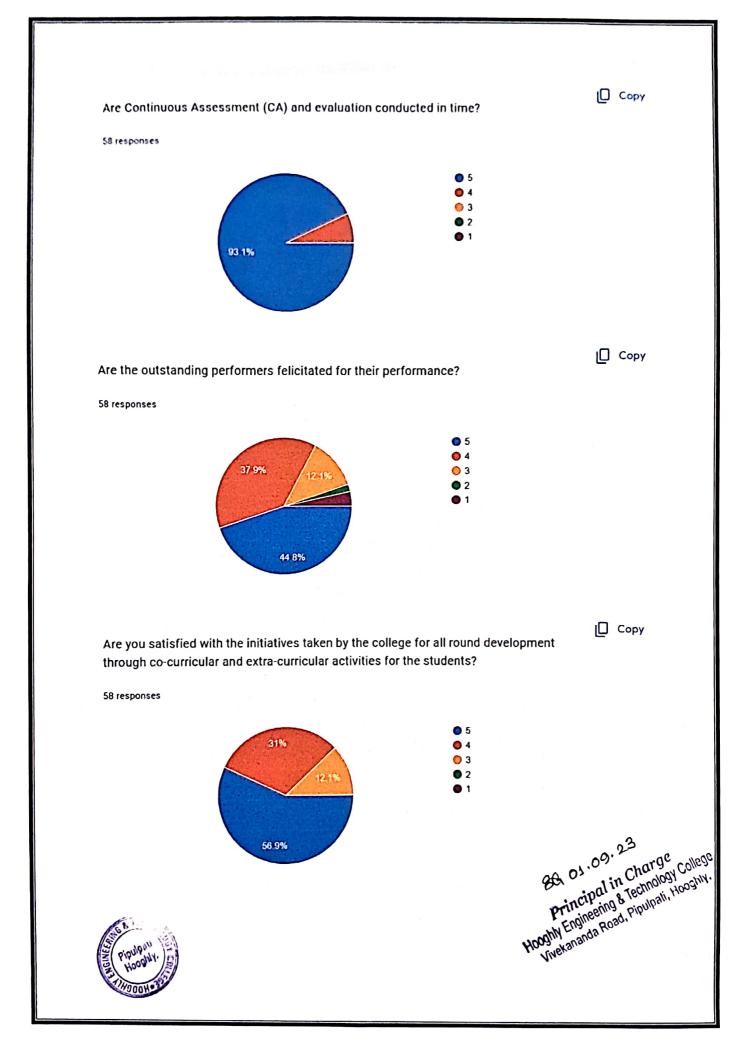

| What is the overall rating of the courses imparted by university in terms of quality and relevance to the basics and advanced level topics? [Link for University Syllabus: AICTE UG (makautexam.net)] |
|-------------------------------------------------------------------------------------------------------------------------------------------------------------------------------------------------------|
| O 5                                                                                                                                                                                                   |
| 4                                                                                                                                                                                                     |
|                                                                                                                                                                                                       |
| O 2                                                                                                                                                                                                   |
| O 1                                                                                                                                                                                                   |
|                                                                                                                                                                                                       |
| Are you satisfied with the teaching-learning environment of the institution? *                                                                                                                        |
| O 5                                                                                                                                                                                                   |
| 4                                                                                                                                                                                                     |
|                                                                                                                                                                                                       |
| O 2                                                                                                                                                                                                   |
| O 1                                                                                                                                                                                                   |
|                                                                                                                                                                                                       |
| Are Continuous Assessment (CA) and evaluation conducted in time? *                                                                                                                                    |
| 5                                                                                                                                                                                                     |
| O 4                                                                                                                                                                                                   |
|                                                                                                                                                                                                       |
| O 2                                                                                                                                                                                                   |
| O 1                                                                                                                                                                                                   |
|                                                                                                                                                                                                       |

| O 5                                                                                                                                            |
|------------------------------------------------------------------------------------------------------------------------------------------------|
| 4                                                                                                                                              |
| ○ 3                                                                                                                                            |
| O 2                                                                                                                                            |
| O 1                                                                                                                                            |
|                                                                                                                                                |
| Are the outstanding performers felicitated for their performance? *                                                                            |
| O 5                                                                                                                                            |
| 4                                                                                                                                              |
| ○ 3                                                                                                                                            |
| O 2                                                                                                                                            |
| O 1                                                                                                                                            |
|                                                                                                                                                |
| Are you satisfied with the initiatives taken by the college for all round development through * co-curricular and extra-curricular activities? |
| O 5                                                                                                                                            |
| 4                                                                                                                                              |
| ○ 3                                                                                                                                            |
| O 2                                                                                                                                            |
| O 1                                                                                                                                            |
|                                                                                                                                                |

5

4

3

2

1

How do you rate the teaching-learning environment of the institution? \*

- $\bigcirc$  5
- 4
- 3
- 0 2
- $\bigcirc$  1

| Are Continuous Assessment (CA) and evaluation conducted in time? *                                                                                              |
|-----------------------------------------------------------------------------------------------------------------------------------------------------------------|
| 5                                                                                                                                                               |
| O 4                                                                                                                                                             |
| ○ 3                                                                                                                                                             |
| O 2                                                                                                                                                             |
| O 1                                                                                                                                                             |
|                                                                                                                                                                 |
| Are the outstanding performers felicitated for their performance? *                                                                                             |
| O 5                                                                                                                                                             |
| O 4                                                                                                                                                             |
|                                                                                                                                                                 |
| O 2                                                                                                                                                             |
| 1                                                                                                                                                               |
|                                                                                                                                                                 |
| Are you satisfied with the initiatives taken by the college for all round development through * co-curricular and extra-curricular activities for the students? |
| O 5                                                                                                                                                             |
| O 4                                                                                                                                                             |
| 3                                                                                                                                                               |
| O 2                                                                                                                                                             |
| O 1                                                                                                                                                             |
|                                                                                                                                                                 |
|                                                                                                                                                                 |