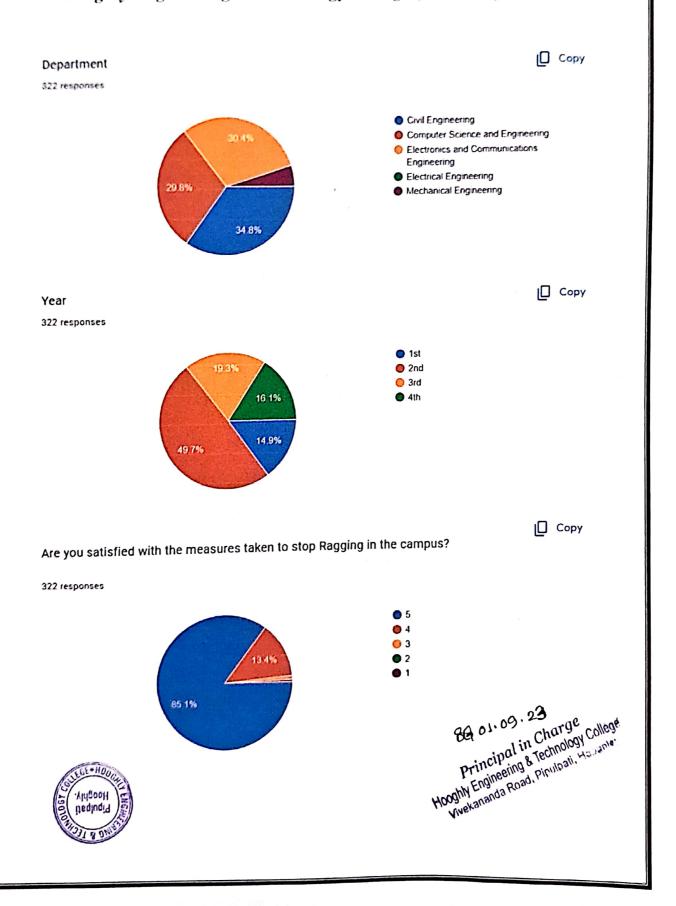

### Academic Performance and Ambience Feedback of Hooghly Engineering & Technology College (HETC) by Students

### 2. Observations from Academic Performance and Ambiance Feedback

- a) Increase Industrial collaboration
- b) Increase of smart classroom
- c) Focus on ICT

This report has been prepared by Chairman ¬PQAC

#### 2. Based on Academic Performance and Ambiance Feedback given by all Stakeholders

| SI.<br>No. | Issue                             | Action Taken                                                                                          |
|------------|-----------------------------------|-------------------------------------------------------------------------------------------------------|
| 1          | Increase Industrial collaboration | More activities were taken under EduSkill.                                                            |
| 2          | Increase of smart classroom       | 3 new smart classes were set up.                                                                      |
| 3          | Focus on ICT                      | <ul><li>i. 3 new smart classes were set up.</li><li>ii. 400 Mbps corporate plan introduced.</li></ul> |